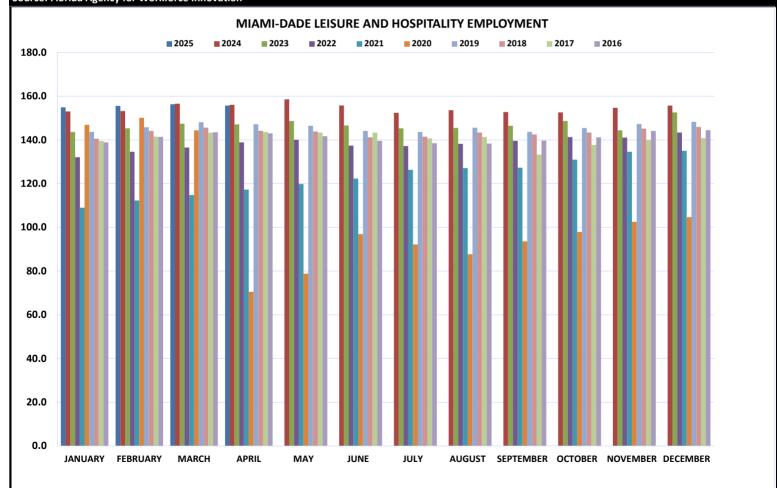

## MIAMI-DADE COUNTY LEISURE AND HOSPITALITY EMPLOYMENT TRENDS 2025 - 2016

|           |             |       |             |             |             |             |             |             |             |             | <u>% CHANGE</u> |
|-----------|-------------|-------|-------------|-------------|-------------|-------------|-------------|-------------|-------------|-------------|-----------------|
|           | <u>2025</u> | 2024  | <u>2023</u> | <u>2022</u> | <u>2021</u> | <u>2020</u> | <u>2019</u> | <u>2018</u> | <u>2017</u> | <u>2016</u> | <u>25 vs 24</u> |
| JANUARY   | 154.9       | 153.0 | 143.6       | 132.1       | 109.0       | 146.9       | 143.7       | 140.6       | 139.5       | 138.9       | 1.2%            |
| FEBRUARY  | 155.6       | 153.2 | 145.3       | 134.6       | 112.3       | 150.1       | 145.8       | 144.1       | 141.5       | 141.4       | 1.6%            |
| MARCH     | 156.3       | 156.6 | 147.4       | 136.5       | 114.8       | 144.4       | 148.1       | 145.6       | 143.3       | 143.5       | -0.2%           |
| APRIL     | 155.7       | 156.1 | 147.1       | 138.9       | 117.3       | 70.5        | 147.2       | 144.2       | 143.6       | 143.0       | -0.3%           |
| ΜΑΥ       |             | 158.6 | 148.7       | 140.1       | 119.8       | 78.8        | 146.5       | 143.9       | 143.4       | 141.7       | -100.0%         |
| JUNE      |             | 155.8 | 146.6       | 137.4       | 122.3       | 96.9        | 144.1       | 141.2       | 143.4       | 139.6       | -100.0%         |
| JULY      |             | 152.4 | 145.3       | 137.2       | 126.3       | 92.2        | 143.6       | 141.5       | 140.7       | 138.5       | -100.0%         |
| AUGUST    |             | 153.6 | 145.5       | 138.2       | 127.1       | 87.7        | 145.6       | 143.4       | 141.4       | 138.3       | -100.0%         |
| SEPTEMBER |             | 152.8 | 146.5       | 139.6       | 127.3       | 93.6        | 143.7       | 142.5       | 133.3       | 139.7       | -100.0%         |
| OCTOBER   |             | 152.6 | 148.7       | 141.3       | 131.0       | 97.9        | 145.4       | 143.4       | 137.7       | 141.2       | -100.0%         |
| NOVEMBER  |             | 154.7 | 144.4       | 141.1       | 134.6       | 102.5       | 147.3       | 145.2       | 140.0       | 144.1       | -100.0%         |
| DECEMBER  |             | 155.7 | 152.6       | 143.4       | 135.0       | 104.7       | 148.3       | 145.9       | 140.8       | 144.5       | -100.0%         |
| YTD Total | 155.3       | 154.7 | 145.9       | 135.5       | 113.4       | 128.0       | 146.2       | 143.6       | 142.0       | 141.7       | 0.3%            |

Source: Florida Agency for Workforce Innovation