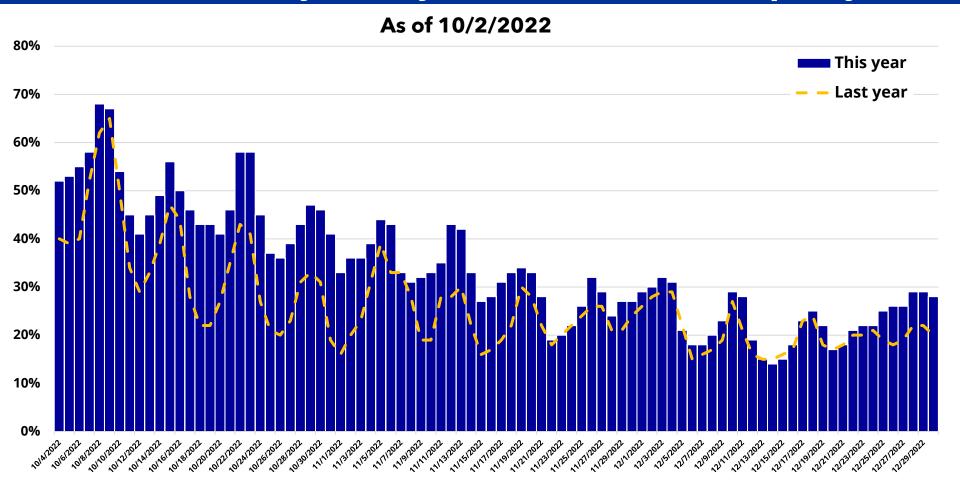

Angeles   | \$201.93 |  |  |  |
| 9    | New Orleans   | \$176.32 |  |  |  |
| 10   | Tampa         | \$173.07 |  |  |  |

| RevPAR |               |          |  |  |
|--------|---------------|----------|--|--|
| Rank   | Market        | \$       |  |  |
| 1      | Oahu Island   | \$201.58 |  |  |
| 2      | Miami-Dade    | \$194.66 |  |  |
| 3      | New York      | \$178.15 |  |  |
| 4      | San Diego     | \$153.37 |  |  |
| 5      | Los Angeles   | \$144.42 |  |  |
| 6      | Anaheim       | \$142.69 |  |  |
| 7      | Boston        | \$135.25 |  |  |
| 8      | San Francisco | \$130.72 |  |  |
| 9      | Tampa         | \$127.03 |  |  |
| 10     | Nashville     | \$113.13 |  |  |

#### **MIA- Weekly International Arrivals**



#### Miami-Dade County 90 Day Reserved Hotel Occupancy



#### Miami-Dade County 90 Day Reserved Airbnb Occupancy





#### **2022 Annual Meeting**

### FY 2022-2023 Proposed Budget Revenue





- MEMBER PROGRAMS
- CONTRIBUTED SERVICES
- MIAMI DADE 2% F & B TAX
- CITY OF MIAMI BEACH
- NET PARTNER DUES REVENUE
- MIAMI DADE TDT Hotels
- MIAMI DADE TDT Homesharing

### FY 2022-2023 Proposed Budget Expenses & Reserves





## **2023 Strategic Priorities**

- Story Telling (Content Strategy)
- Engagement
  - > Consumers
  - > Clients
  - > Partners
  - > Stakeholders
  - > Board
- Audience Development
  - > Target Segments
  - Visitor / Customer Journey



- Expand Value Proposition (Brand Promise/North Star)
- Commitment to Equity, Diversity & Inclusion
- Plan for the Future
- Alignment, Alignment
- GMCVB Staff Deployment / Development



### **New