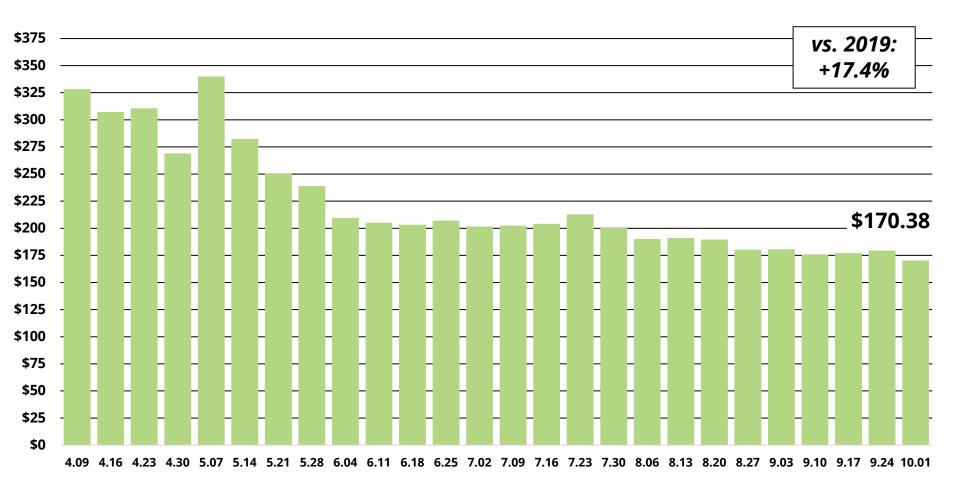

National Electrical Contractors Association (NECA)  | Annual Convention                                   | 2300 | 10000 | 7000       | October | 2030                               |
| Mortgage Bankers Association                        | Fall Annual Conference                              | 2200 | 6400  | 4000       | October | TBD                                |

# **Miami Magnets**

# **Miami Magnets**



# Jose Cil CEO Restaurant Brands International



Burger King Franchise Owner's Conference Miami Beach Convention Center October 3-5, 2023









# Keep the Momentum Going

#### Miami-Dade County Weekly Demand (in 1,000s)



#### Miami-Dade County Weekly Demand % Change vs 2019



#### Miami-Dade County Weekly Occupancy (%)



#### Miami-Dade County Weekly Average Daily Rate (ADR)



#### **Top Hotel Markets January - August 2022**

|      | Occupancy   |       |
|------|-------------|-------|
| Rank | Market      | %     |
| 1    | Oahu Island | 76.1% |
| 2    | San Diego   | 74.3% |
| 3    | Miami-Dade  | 73.7% |
| 4    | Tampa       | 73.4% |
| 5    | Orlando, FL | 73.2% |
| 6    | Los Angeles | 71.5% |
| 7    | New York    | 70.7% |
| 8    | Anaheim     | 70.6% |
| 9    | Denver      | 68.9% |
| 10   | Phoenix     | 68.3% |

|      | ADR           |          |  |  |  |
|------|---------------|----------|--|--|--|
| Rank | Market        | \$       |  |  |  |
| 1    | Oahu Island   | \$264.99 |  |  |  |
| 2    | Miami-Dade    | \$264.09 |  |  |  |
| 3    | New York      | \$252.08 |  |  |  |
| 4    | San Francisco | \$206.88 |  |  |  |
| 5    | San Diego     | \$20