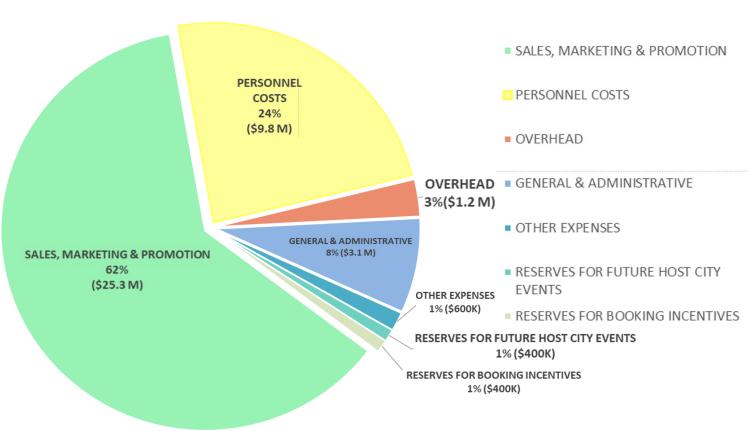

| \$178.15 |  |  |
| 4      | San Diego     | \$153.37 |  |  |
| 5      | Los Angeles   | \$144.42 |  |  |
| 6      | Anaheim       | \$142.69 |  |  |
| 7      | Boston        | \$135.25 |  |  |
| 8      | San Francisco | \$130.72 |  |  |
| 9      | Tampa         | \$127.03 |  |  |
| 10     | Nashville     | \$113.13 |  |  |

#### **MIA- Weekly International Arrivals**



#### Miami-Dade County 90 Day Reserved Hotel Occupancy



#### Miami-Dade County 90 Day Reserved Airbnb Occupancy





#### **2022 Annual Meeting**

### FY 2022-2023 Proposed Budget Revenue





- MEMBER PROGRAMS
- CONTRIBUTED SERVICES
- MIAMI DADE 2% F & B TAX
- CITY OF MIAMI BEACH
- NET PARTNER DUES REVENUE
- MIAMI DADE TDT Hotels
- MIAMI DADE TDT Homesharing

### FY 2022-2023 Proposed Budget Expenses & Reserves





## **2023 Strategic Priorities**

- Story Telling (Content Strategy)
- Engagement
  - > Consumers
  - > Clients
  - > Partners
  - > Stakeholders
  - > Board
- Audience Development
  - > Target Segments
  - Visitor / Customer Journey



- Expand Value Proposition (Brand Promise/North Star)
- Commitment to Equity, Diversity & Inclusion
- Plan for the Future
- Alignment, Alignment
- GMCVB Staff Deployment / Development



### **New to the Team**



Carol Motley
Senior Vice President
Convention Sales
& Services



Alex Batista
Vice President
Convention Sales



Donna Del Gallo Senior Regional Director Convention Sales



Marianne Schmidhoffer
Director, Meeting &
Convention Services

### **New to the Team**



**Richard Gibbs**Director of Corporate
Communications & External Affairs



Jennif