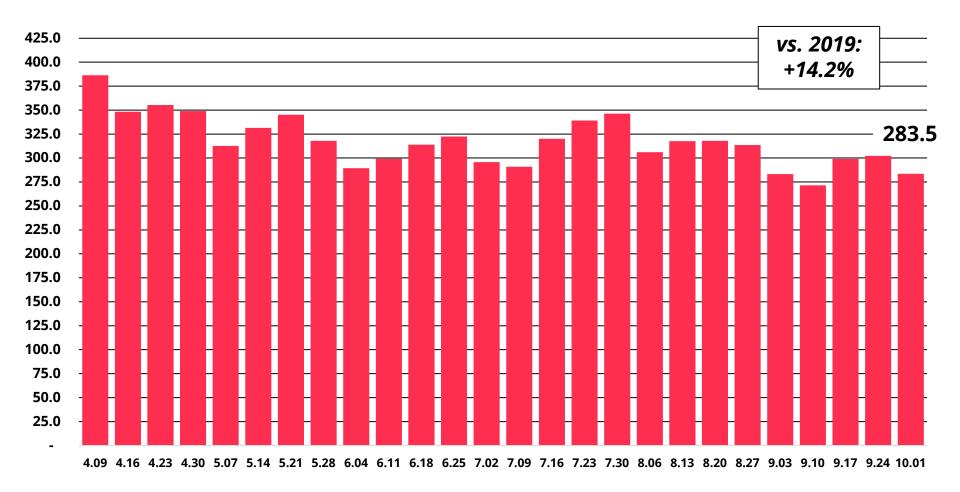

ion                          | North American<br>Cystic Fibrosis Conference        | 3400 | 12820 | 5500       | October | 2029 or 2030                       |
| National Electrical Contractors Association (NECA)  | Annual Convention                                   | 2300 | 10000 | 7000       | October | 2030                               |
| Mortgage Bankers Association                        | Fall Annual Conference                              | 2200 | 6400  | 4000       | October | TBD                                |

# **Miami Magnets**

# **Miami Magnets**



# Jose Cil CEO Restaurant Brands International



Burger King Franchise Owner's Conference Miami Beach Convention Center October 3-5, 2023









# Keep the Momentum Going

#### Miami-Dade County Weekly Demand (in 1,000s)



#### Miami-Dade County Weekly Demand % Change vs 2019



#### Miami-Dade County Weekly Occupancy (%)



#### Miami-Dade County Weekly Average Daily Rate (ADR)



#### **Top Hotel Markets January - August 2022**

|      | Occupancy   |       |
|------|-------------|-------|
| Rank | Market      | %     |
| 1    | Oahu Island | 76.1% |
| 2    | San Diego   | 74.3% |
| 3    | Miami-Dade  | 73.7% |
| 4    | Tampa       | 73.4% |
| 5    | Orlando, FL | 73.2% |
| 6    | Los Angeles | 71.5% |
| 7    | New York    | 70.7% |
| 8    | Anaheim     | 70.6% |
| 9    | Denver      | 68.9% |
| 10   | Phoenix     | 68.3% |

|      | ADR           |          |  |  |  |
|------|---------------|----------|--|--|--|
| Rank | Market        | \$       |  |  |  |
| 1    | Oahu Island   | \$264.99 |  |  |  |
|