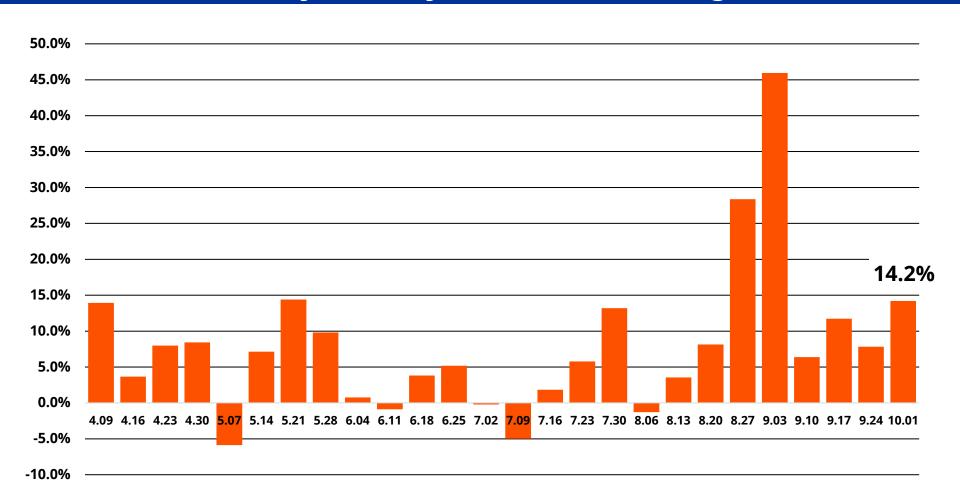

ibrosis Conference        | 3400 | 12820 | 5500       | October | 2029 or 2030                       |
| National Electrical Contractors Association (NECA)  | Annual Convention                                   | 2300 | 10000 | 7000       | October | 2030                               |
| Mortgage Bankers Association                        | Fall Annual Conference                              | 2200 | 6400  | 4000       | October | TBD                                |

# **Miami Magnets**

# **Miami Magnets**



# Jose Cil CEO Restaurant Brands International



Burger King Franchise Owner's Conference Miami Beach Convention Center October 3-5, 2023









# Keep the Momentum Going

#### Miami-Dade County Weekly Demand (in 1,000s)



#### Miami-Dade County Weekly Demand % Change vs 2019



#### Miami-Dade County Weekly Occupancy (%)



#### Miami-Dade County Weekly Average Daily Rate (ADR)



#### **Top Hotel Markets January - August 2022**

|      | Occupancy   |       |
|------|-------------|-------|
| Rank | Market      | %     |
| 1    | Oahu Island | 76.1% |
| 2    | San Diego   | 74.3% |
| 3    | Miami-Dade  | 73.7% |
| 4    | Tampa       | 73.4% |
| 5    | Orlando, FL | 73.2% |
| 6    | Los Angeles | 71.5% |
| 7    | New York    | 70.7% |
| 8    | Anaheim     | 70.6% |
| 9    | Denver      | 68.9% |
| 10   | Phoenix     | 68.3% |

|      | ADR           |          |  |  |  |
|------|---------------|----------|--|--|--|
| Rank | Market        | \$       |  |  |  |
| 1    | Oahu Island   | \$264.99 |  |  |  |
| 2    | Miami-Dade    | \$264.09 |  |  |  |
| 3    | New Y