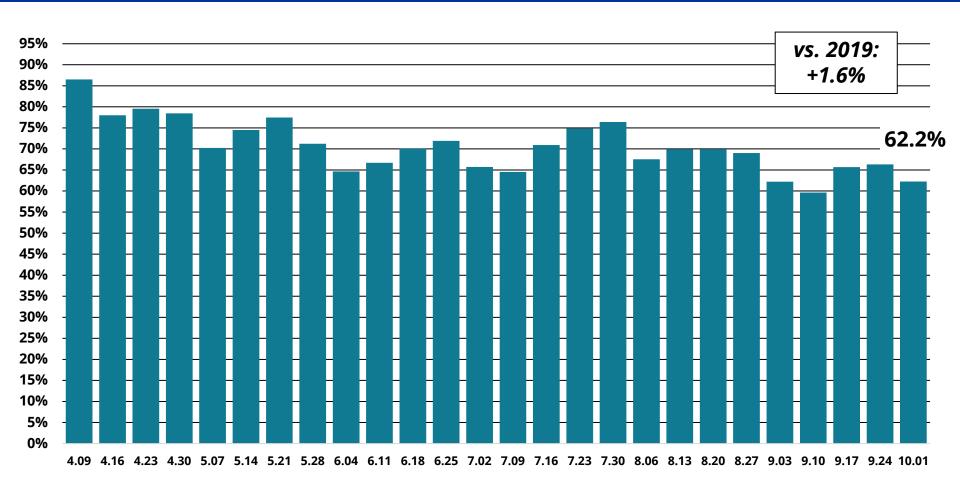

| October | 2029 or 2030                       |
| National Electrical Contractors Association (NECA)  | Annual Convention                                   | 2300 | 10000 | 7000       | October | 2030                               |
| Mortgage Bankers Association                        | Fall Annual Conference                              | 2200 | 6400  | 4000       | October | TBD                                |

# **Miami Magnets**

# **Miami Magnets**



# Jose Cil CEO Restaurant Brands International



Burger King Franchise Owner's Conference Miami Beach Convention Center October 3-5, 2023









# Keep the Momentum Going

#### Miami-Dade County Weekly Demand (in 1,000s)



#### Miami-Dade County Weekly Demand % Change vs 2019



#### Miami-Dade County Weekly Occupancy (%)



#### Miami-Dade County Weekly Average Daily Rate (ADR)



#### **Top Hotel Markets January - August 2022**

|      | Occupancy   |       |
|------|-------------|-------|
| Rank | Market      | %     |
| 1    | Oahu Island | 76.1% |
| 2    | San Diego   | 74.3% |
| 3    | Miami-Dade  | 73.7% |
| 4    | Tampa       | 73.4% |
| 5    | Orlando, FL | 73.2% |
| 6    | Los Angeles | 71.5% |
| 7    | New York    | 70.7% |
| 8    | Anaheim     | 70.6% |
| 9    | Denver      | 68.9% |
| 10   | Phoenix     | 68.3% |

|      | ADR           |          |  |  |  |
|------|---------------|----------|--|--|--|
| Rank | Market        | \$       |  |  |  |
| 1    | Oahu Island   | \$264.99 |  |  |  |
| 2    | Miami-Dade    | \$264.09 |  |  |  |
| 3    | New York      | \$252.08 |  |  |  |
| 4    | San Fra