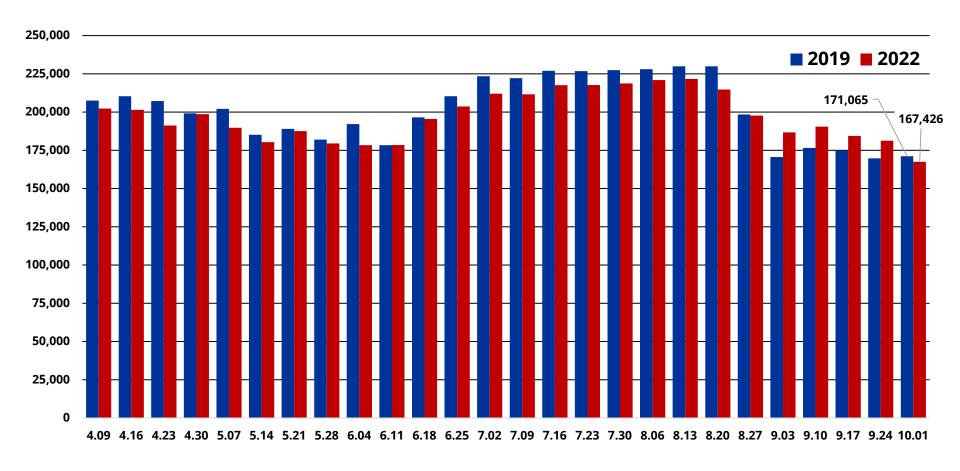

| 7    | Anaheim       | \$202.10 |  |  |  |
| 8    | Los Angeles   | \$201.93 |  |  |  |
| 9    | New Orleans   | \$176.32 |  |  |  |
| 10   | Tampa         | \$173.07 |  |  |  |

| RevPAR |               |          |  |  |
|--------|---------------|----------|--|--|
| Rank   | Market        | \$       |  |  |
| 1      | Oahu Island   | \$201.58 |  |  |
| 2      | Miami-Dade    | \$194.66 |  |  |
| 3      | New York      | \$178.15 |  |  |
| 4      | San Diego     | \$153.37 |  |  |
| 5      | Los Angeles   | \$144.42 |  |  |
| 6      | Anaheim       | \$142.69 |  |  |
| 7      | Boston        | \$135.25 |  |  |
| 8      | San Francisco | \$130.72 |  |  |
| 9      | Tampa         | \$127.03 |  |  |
| 10     | Nashville     | \$113.13 |  |  |

#### **MIA- Weekly International Arrivals**



#### Miami-Dade County 90 Day Reserved Hotel Occupancy



#### Miami-Dade County 90 Day Reserved Airbnb Occupancy





#### **2022 Annual Meeting**

### FY 2022-2023 Proposed Budget Revenue





- MEMBER PROGRAMS
- CONTRIBUTED SERVICES
- MIAMI DADE 2% F & B TAX
- CITY OF MIAMI BEACH
- NET PARTNER DUES REVENUE
- MIAMI DADE TDT Hotels
- MIAMI DADE TDT Homesharing

### FY 2022-2023 Proposed Budget Expenses & Reserves





## **2023 Strategic Priorities**

- Story Telling (Content Strategy)
- Engagement
  - > Consumers
  - > Clients
  - > Partners
  - > Stakeholders
  - > Board
- Audience Development
  - > Target Segments
  - Visitor / Customer Journey



- Expand Value Proposition (Brand Promise/North Star)
- Commitment to Equity, Diversity & Inclusion
- Plan for the Future
- Alignment, Ali