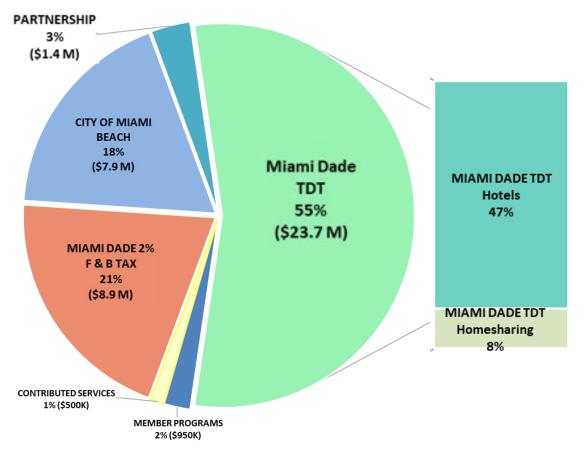

### FY 2022-2023 Proposed Budget Revenue

- MEMBER PROGRAMS
- CONTRIBUTED SERVICES
- MIAMI DADE 2% F & B TAX
- CITY OF MIAMI BEACH
- NET PARTNER DUES REVENUE
- MIAMI DADE TDT Hotels
- MIAMI DADE TDT Homesharing