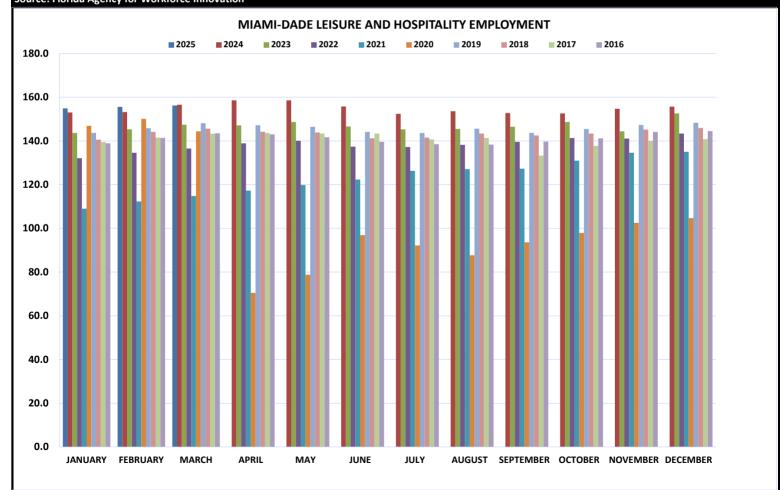

## MIAMI-DADE COUNTY LEISURE AND HOSPITALITY EMPLOYMENT TRENDS 2025 - 2016

|           |             |       |             |             |             |             |             |             |             |             | <u>% CHANGE</u> |
|-----------|-------------|-------|-------------|-------------|-------------|-------------|-------------|-------------|-------------|-------------|-----------------|
|           | <u>2025</u> | 2024  | <u>2023</u> | <u>2022</u> | <u>2021</u> | <u>2020</u> | <u>2019</u> | <u>2018</u> | <u>2017</u> | <u>2016</u> | <u>25 vs 24</u> |
| JANUARY   | 154.9       | 153.0 | 143.6       | 132.1       | 109.0       | 146.9       | 143.7       | 140.6       | 139.5       | 138.9       | 1.2%            |
| FEBRUARY  | 155.6       | 153.2 | 145.3       | 134.6       | 112.3       | 150.1       | 145.8       | 144.1       | 141.5       | 141.4       | 1.6%            |
| MARCH     | 156.2       | 156.6 | 147.4       | 136.5       | 114.8       | 144.4       | 148.1       | 145.6       | 143.3       | 143.5       | -0.3%           |
| APRIL     |             | 158.6 | 147.1       | 138.9       | 117.3       | 70.5        | 147.2       | 144.2       | 143.6       | 143.0       | -100.0%         |
| ΜΑΥ       |             | 158.6 | 148.7       | 140.1       | 119.8       | 78.8        | 146.5       | 143.9       | 143.4       | 141.7       | -100.0%         |
| JUNE      |             | 155.8 | 146.6       | 137.4       | 122.3       | 96.9        | 144.1       | 141.2       | 143.4       | 139.6       | -100.0%         |
| JULY      |             | 152.4 | 145.3       | 137.2       | 126.3       | 92.2        | 143.6       | 141.5       | 140.7       | 138.5       | -100.0%         |
| AUGUST    |             | 153.6 | 145.5       | 138.2       | 127.1       | 87.7        | 145.6       | 143.4       | 141.4       | 138.3       | -100.0%         |
| SEPTEMBER |             | 152.8 | 146.5       | 139.6       | 127.3       | 93.6        | 143.7       | 142.5       | 133.3       | 139.7       | -100.0%         |
| OCTOBER   |             | 152.6 | 148.7       | 141.3       | 131.0       | 97.9        | 145.4       | 143.4       | 137.7       | 141.2       | -100.0%         |
| NOVEMBER  |             | 154.7 | 144.4       | 141.1       | 134.6       | 102.5       | 147.3       | 145.2       | 140.0       | 144.1       | -100.0%         |
| DECEMBER  |             | 155.7 | 152.6       | 143.4       | 135.0       | 104.7       | 148.3       | 145.9       | 140.8       | 144.5       | -100.0%         |
| YTD Total | 155.3       | 153.1 | 144.5       | 133.4       | 110.7       | 148.5       | 144.8       | 142.4       | 140.5       | 140.2       | 1.4%            |

YTD Total155.3153.1144.5Source: Florida Agency for Workforce Innovation