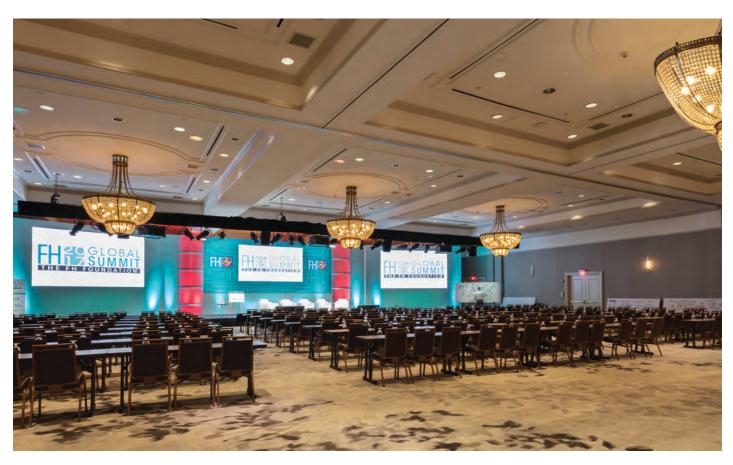

#### **MEETINGS**

Meeting space features a 20,000-square-foot ballroom, the largest in Downtown Miami. A junior ballroom and variety of breakout rooms are conveniently accessible to the pillar-free Ballroom. Guests enjoy a unique array of leisure options on our two lifestyle and entertainment floors including an indoor Mariano Bartolome Golf School, NBA approved basketball court, billiard room, media room, bowling alley, fitness center, the full-service Spa and Salon and outdoor stainless steel sky pool.