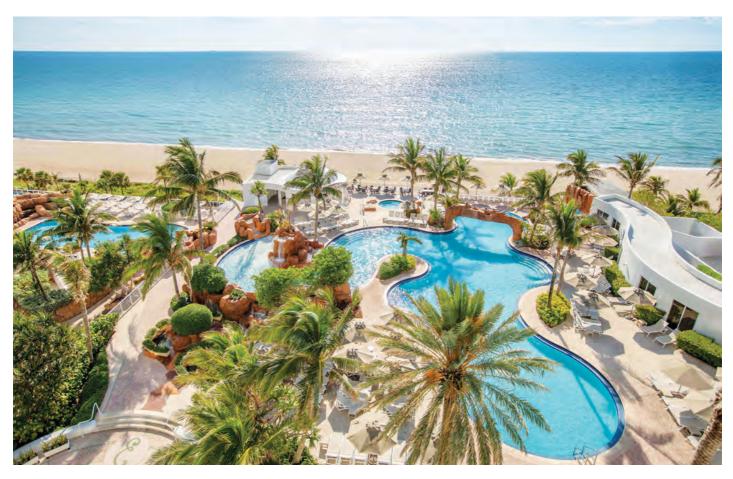

4041 Collins Avenue, Miami Beach, FL 33140 786-605-1074
Sales.inquiries@theconfidantehotel.com
Theconfidantehotel.com

Found between the hustle of South Beach and the bustle of Miami's hip art districts, The Confidante Miami Beach is a playful and nostalgic celebration of its retro-glam roots. Part of the Unbound Collection by Hyatt, The Confidante boasts 354 rooms including 14 suites designed with vibrant mid-century modern style and 1940s Art Deco-inspired architecture that compliments every event it hosts. This oceanfront oasis provides a kaleidoscope of experiences like mid-century modern decor, a chic backyard pool vibe with colorful cabanas and bungalows, cool cocktail scene, mod rooftop spa featuring the latest in wellness trends and nearly 30,000 square feet of indoor and outdoor meeting and event space.

#### **MOD MEETINGS & EVENTS**

Miami's most dynamic spaces boast natural light, smart technology, lounge areas and thoughtful mid-century modern details designed to ignite your team's creativity. Whether you're hosting a focused meeting of 150 inside or up to 1,000 from your network for an outdoor soiree, you'll have our event team's full attention in these comparable spaces. The Confidante's unique spaces feature two ballrooms, including the newly debuted Carmen Miranda Oceanfront Ballroom with a pre-function area, expansive indoor ballroom and private wrap-around terrace with views of the pools, beach and lush palms. Seven breakout rooms can accommodate 10-30 people and feature wireless AV and induction cook tops for seamless catering. A refined library bar and adjoining terrace, Crown Room, is perfect for sunset cocktails and receptions, boardroom meetings and more, while the open-air Vista Terrace overlooks the glistering Atlantic Ocean. The 1930s House is a historic freestanding Spanishstyle bungalow ideal for receptions and gatherings. Outdoor areas are ideal for poolside dinners, lively outdoor parties, oceanfront fitness classes and elegant or relaxed receptions on the beach.