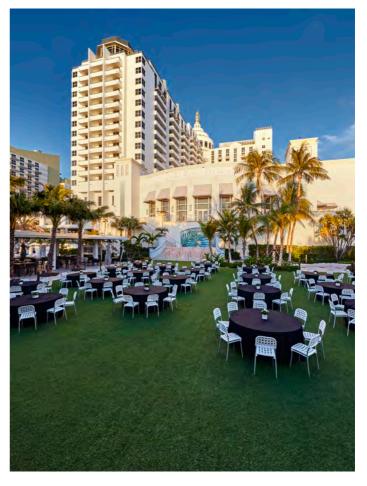

1200 Anastasia Avenue, Coral Gables, FL 33134 855-998-7362

biltmorehotel.com/gmcvbmp

Recently fully renovated, graced with effortless beauty and sophistication, The Biltmore Hotel is a National Historic Landmark located in the exclusive Coral Gables area, with close proximity to Miami Beach and Downtown Miami. The 271-room resort includes 167 suites and features spectacular Mediterranean architecture with classic Italian, Moorish, and Spanish influences spread over 150 acres of tropical landscape. A favorite of world leaders and celebrities since its opening in 1926, the hotel offers a restored Donald Ross 18-hole, 71-par championship golf course; tennis courts; the largest hotel pool on the East Coast of the United States with private cabanas; a European spa and a renowned fitness center.

# **CONFERENCE ROOMS AND MEETING FACILITIES**

Renovated in 2019, meeting spaces in the hotel building are tucked unobtrusively out of sight and away from restaurants and other public spaces, offering extensive and elegant facilities and services for meetings large and small. The resort features 75,000 total square feet of function space, with an entire wing devoted exclusively to small meetings and breakouts in order to enhance productivity.

- A total of 33 meeting spaces, 12 in the hotel, 14 in the Conference Center of the Americas
- Meeting spaces include 3 ballrooms, the largest is 6,200 square feet with a 46-foot ceiling
- 11,280 square feet of outdoor banquet space
- 36,000 square feet of banquet space for functions accommodating up to 1,000 people
- 40,000 square feet of additional meeting space at the Conference Center of the Americas
- High-speed Internet available throughout the property
- Most meeting rooms feature natural daylight from windows