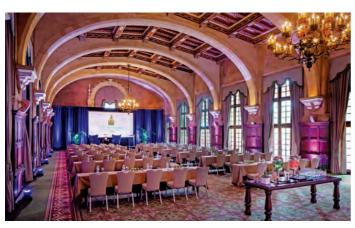

In 1994, President Clinton hosted 34 heads of state from the western hemisphere at the Summit of the Americas held at The Biltmore's Conference Center of the Americas, a world-class conference center with technologically advanced facilities. The Biltmore's outstanding meeting facilities are ideally designed to accommodate groups without disrupting equally important leisure guests.

# **CONFERENCE ROOMS AND MEETING FACILITIES**

Renovated in 2019, meeting spaces in the hotel building are tucked unobtrusively out of sight and away from restaurants and other public spaces, offering extensive and elegant facilities and services for meetings large and small. The resort features 75,000 total square feet of function space, with an entire wing devoted exclusively to small meetings and breakouts in order to enhance productivity.

- A total of 33 meeting spaces, 12 in the hotel, 14 in the Conference Center of the Americas
- Meeting spaces include 3 ballrooms, the largest is 6,200 square feet with a 46-foot ceiling
- 11,280 square feet of outdoor banquet space
- 36,000 square feet of banquet space for functions accommodating up to 1,000 people
- 40,000 square feet of additional meeting space at the Conference Center of the Americas
- High-speed Internet available throughout the property
- Most meeting rooms feature natural daylight from windows