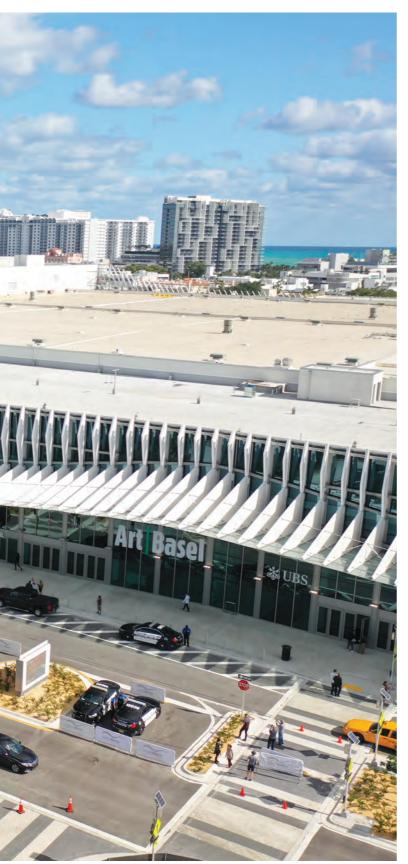

Special Advertising Supplement

ON THE COVER: With its \$620 million renovation and expansion completed in 2018, the Miami Beach Convention Center (MBCC) now features nearly 500,000 square feet of exhibit space, a new 60,000-square-foot grand ballroom, 84 breakout rooms, a 20,000-square-foot specialty space and nine acres of public green space. A highlight is \$7.1 million worth of art curated by the City of Miami Beach Art in Public Places program. To learn more about the MBCC, turn to page 20.

The MBCC is a state-of-the-art facility that plays host to a wide variety of conventions, trade shows, consumer shows, meetings, gala events and banquets. With the support of the hospitality industry, the City of Miami Beach invested \$620 million to renovate and expand the MBCC, which now features nearly 500,000 square feet of exhibit space, a new 60,000-square-foot grand ballroom, 84 breakout rooms, a 20,000-square-foot specialty space and nine acres of public green space.