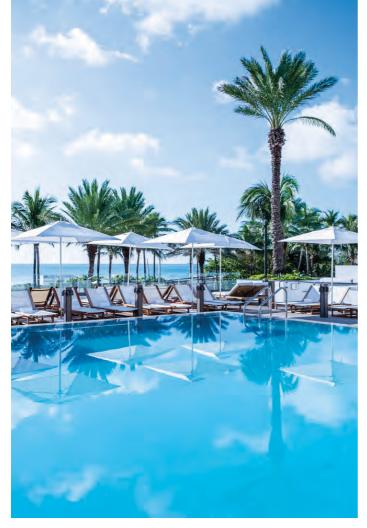

788 Brickell Plaza, Miami, FL 33131 305-712-7000 eastmiamisales@swirehotels.com east-miami.com

Located within Brickell City Centre, **EAST, Miami** offers 352 guest rooms that include eight suites and 89 one-, two- and three-bedroom residence suites (fully equipped apartments with kitchen, laundry facilities and full access to the amenities and services of the hotel). Ranging in size from 300 to 1,800 square feet, our contemporary rooms, suites and residence suites feature balconies with views of the Miami skyline and Biscayne Bay, floor-to-ceiling windows, walk-in rain showers, coffee makers and complimentary Wi-Fi. The 20,000-square-ft outdoor Pool & Deck area features four unique pool experiences (lap pool, spa pool, cold plunge and hot tub).