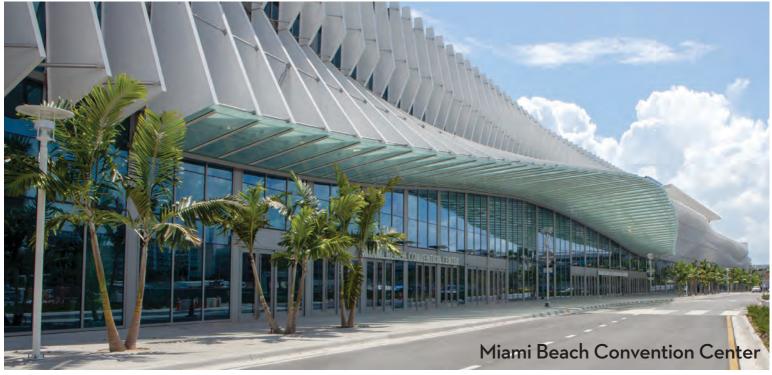

Special Advertising Supplement

ON THE COVER: With its \$620 million renovation and expansion completed in 2018, the Miami Beach Convention Center (MBCC) now features nearly 500,000 square feet of exhibit space, a new 60,000-square-foot grand ballroom, 84 breakout rooms, a 20,000-square-foot specialty space and nine acres of public green space. A highlight is \$7.1 million worth of art curated by the City of Miami Beach Art in Public Places program. To learn more about the MBCC, turn to page 20.

The MBCC is a state-of-the-art facility that plays host to a wide variety of conventions, trade shows, consumer shows, meetings, gala events and banquets. With the support of the hospitality industry, the City of Miami Beach invested \$620 million to renovate and expand the MBCC, which now features nearly 500,000 square feet of exhibit space, a new 60,000-square-foot grand ballroom, 84 breakout rooms, a 20,000-square-foot specialty space and nine acres of public green space.