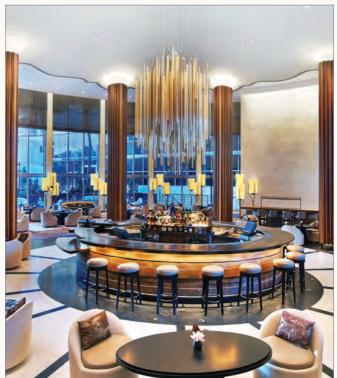

### DESIGNED FOR THINKING BIG

TO THE LEGENDARY BLUE MONSTER, A POOLSIDE OASIS, AND 35 IMPECCABLY DESIGNED VENUES, WE SET THE STANDARD IN LUXURY MEETINGS & EVENTS.

A \$250 million complete transformation garnered us some of the world's most enviable accolades, but we continue to work tirelessly toward the most important honor — your 100% perfect score. Our exceptional service and unique setting with 100,000 sq. ft. of indoor meetings and event venues, 75,000 sq. ft. of outdoor space, 643 deluxe guestrooms and suites, four iconic golf courses, a world class spa, signature dining at BLT Prime and unparalleled amenities, have set a new standard of excellence for gatherings of all sizes.

### Trump National Doral

Bring special moments to life in one of our many elegantly designed event spaces. With more than 100,000 sq. ft. of extensive meeting space, ranging from private boardrooms to magnificent ballrooms, Trump Doral's array of venues encompass a distinct setting designed for every occasion. Setting the standard in meetings and events, we offer 35 total function spaces for both extravagant affairs and intimate gatherings, including the elegant 24,000 sq. ft. Donald J. Trump Grand Ballroom. Moreover, each meeting and event venue is with a knowledgeable staff dedicated to anticipating every need and ensuring your event is flawlessly executed. We approach every group, large or small, with a dedicated focus so that no detail is ever overlooked.

Every aspect of the property has been transformed in order to bring it to the highest level of luxury, infused with the distinguished Five-Star level of service that is synonymous with the Trump brand. Housing impeccably appointed guest rooms and suites that each feature a private balcony or lanai, guests are steps away from the incredible array of amenities the resort has to offer. From an expansive spa to a poolside oasis, complete with a 125-foot slide, multiple pools, and 18 decadent cabanas, Trump Doral delivers the ultimate getaway. Home to