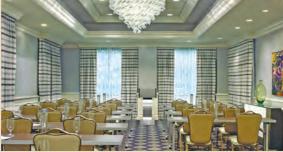

### Trump National Doral

Bring special moments to life in one of our many elegantly designed event spaces. With more than 100,000 sq. ft. of extensive meeting space, ranging from private boardrooms to magnificent ballrooms, Trump Doral's array of venues encompass a distinct setting designed for every occasion. Setting the standard in meetings and events, we offer 35 total function spaces for both extravagant affairs and intimate gatherings, including the elegant 24,000 sq. ft. Donald J. Trump Grand Ballroom. Moreover, each meeting and event venue is with a knowledgeable staff dedicated to anticipating every need and ensuring your event is flawlessly executed. We approach every group, large or small, with a dedicated focus so that no detail is ever overlooked.