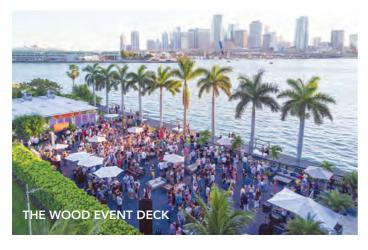

# • THE WOOD EVENT DECK

Setting: Outdoor

Capacity: Up to 800 guests Specifications: 9,642 Square Feet

The most popular option to customize, this open-format waterfront deck with unparalleled views of the full Miami skyline, as well as the mega-yachts docked at Island Gardens Marina, is the closest to the indoor Marina VIP Lounge. Allowing for clients to customize the space to their liking with décor, catering, production and furniture vendors of their choosing, The Wood Event Deck is the most bespoke option at Island Gardens. The open-air site and panoramic waterfront vistas make for memorable wedding ceremonies, receptions and photo shoots. The dramatic setting can also be easily tailored for exciting celebrations for the younger set, such as bar and bat mitzvahs, quinceañeras, sweet 16 parties and other birthday festivities.