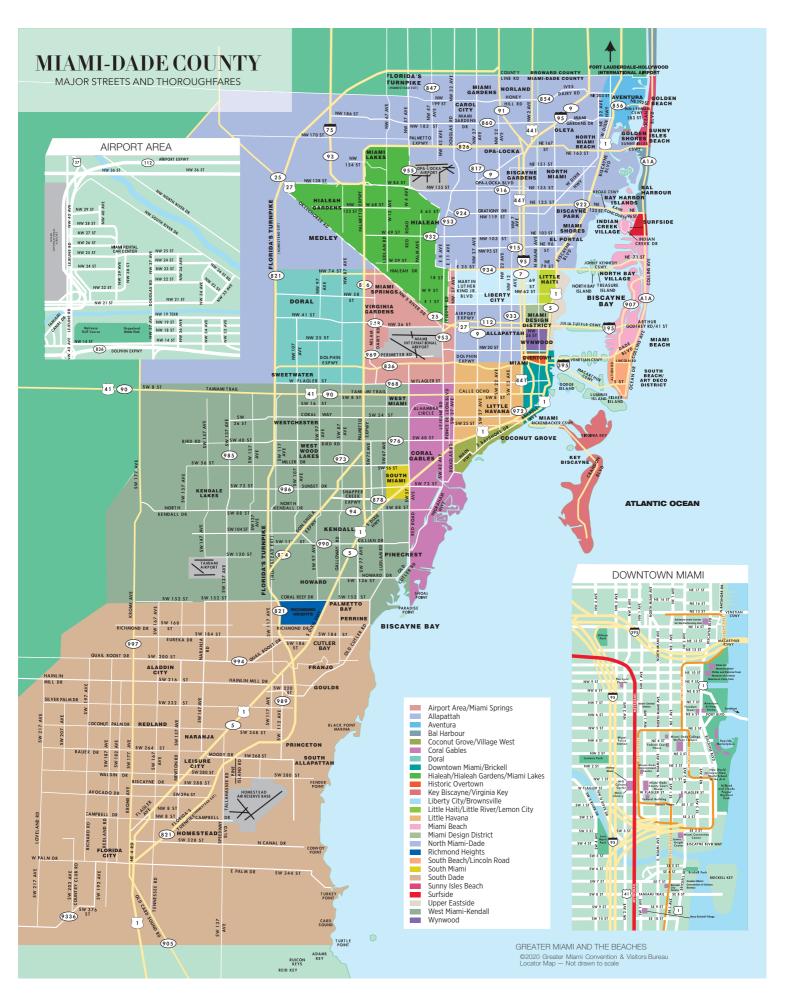

**Maps:** Comprehensive locator maps of Greater Miami and the Beaches, Miami Beach and Downtown Miami are available in multiple languages. **E-postcards:** A selection of E-postcards to promote your meeting or convention are available in multiple languages.