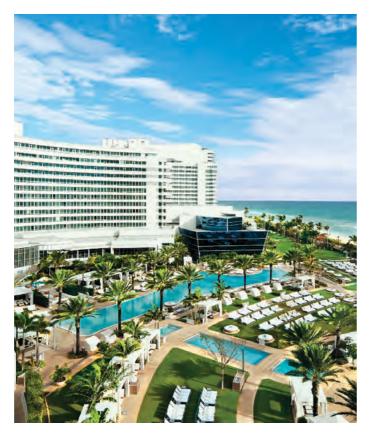

# **GUEST ROOMS**

Eden Roc Miami Beach epitomizes the beach cosmopolitan lifestyle, offering guests an exhilarating atmosphere, international perspective, and a fresh take on luxury. Designed by famed architect Morris Lapidus, today this iconic fixture has been re-energized through a complete overhaul with major renovations, refreshed interiors, and exciting partnerships. The hotel boasts 415 spacious, oceanfront guest rooms with unobstructed views, boutique bath amenities and luxury amenities that offer sun-worshippers, culinary connoisseurs and jetsetters alike an effortlessly elegant experience.

# **MEETING/BANQUET FACILITIES:**

- 70,000 total square feet of indoor and outdoor meeting spaces including:
  - 45,000 sq. ft. of state-of-the-art indoor meeting space25,000 sq. ft. of outdoor event space with breathtaking
- ocean and bay views

# **RECREATIONAL ACTIVITIES**

Three refreshing swimming pools with complimentary beach chairs, bike rentals, and outdoor games as well as a private intracoastal-side marina with yacht dock allow guests to enjoy the true essence of Miami Beach.