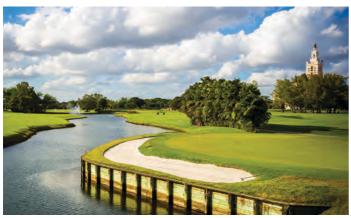

the world- famous Blue Monster course and host of the PGA TOUR for 55 consecutive years, we provide 72 holes of championship golf, an LED-lit practice range and putting green, the Rick Smith Performance Center, and True Spec Golf club-fitting center. For a pre-meeting meal or a 19th hole cocktail, enjoy the upscale American fare at Champions Bar & Grill. No visit here is complete without an evening at BLT Prime — a modern American Steakhouse serving dry-aged steaks, fresh seafood and panoramic views of the Blue Monster.