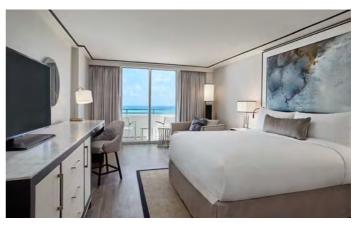

#### **MEETINGS**

Meeting space features a 20,000-square-foot ballroom, the largest in Downtown Miami. A junior ballroom and variety of breakout rooms are conveniently accessible to the pillar-free Ballroom. Guests enjoy a unique array of leisure options on our two lifestyle and entertainment floors including an indoor Mariano Bartolome Golf School, NBA approved basketball court, billiard room, media room, bowling alley, fitness center, the full-service Spa and Salon and outdoor stainless steel sky pool.