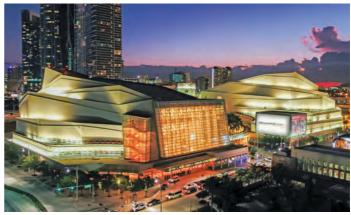

Special Advertising Supplement

ON THE COVER: With its \$620 million renovation and expansion completed in 2018, the Miami Beach Convention Center (MBCC) now features nearly 500,000 square feet of exhibit space, a new 60,000-square-foot grand ballroom, 84 breakout rooms, a 20,000-square-foot specialty space and nine acres of public green space. A highlight is \$7.1 million worth of art curated by the City of Miami Beach Art in Public Places program. To learn more about the MBCC, turn to page 20.

The MBCC is a state-of-the-art facility that plays host to a wide variety of conventions, trade shows, consumer shows, meetings, gala events and banquets. With the support of the hospitality industry, the City of Miami Beach invested \$620 million to renovate and expand the MBCC, which now features nearly 500,000 square feet of exhibit space, a new 60,000-square-foot grand ballroom, 84 breakout rooms, a 20,000-square-foot specialty space and nine acres of public green space.