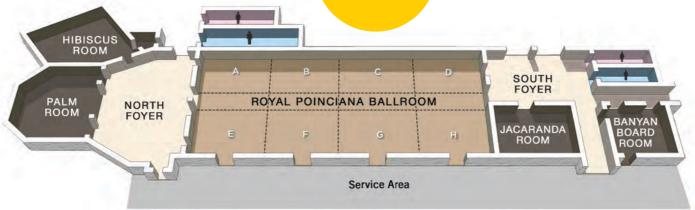

BALLROOM 9,600 sq. ft. Poinciana Ballroom

- 27,600-square-foot Americana Ballroom with floor-toceiling windows and ocean views, as well as an outdoor terrace for al fresco events
- 6,270-square-foot Poinciana Ballroom
- 21 meeting rooms, salons and parlors, including an Executive Boardroom
- Unique meeting and event spaces include:
  - SOAK Cabana Deck, featuring 8 two-story cabanas
  - Two dual-story, newly redesigned Presidential Suites, with lavish wraparound terrace and one city-facing with picturesque views of the Miami Beach skyline
  - Lure Fishbar, signature restaurant with private dining space and available for buyouts
  - The Rum Line, a Caribbean-inspired al fresco space adjacent to Lure Fishbar
  - Preston's Market, featuring two private dining rooms and an oceanfront terrace
- Exceptional Culinary Team who work hand-in-hand with planners to create custom menus and bespoke food and beverage experiences for guests
- Wide variety of branding opportunities throughout the hotel for maximum event promotion