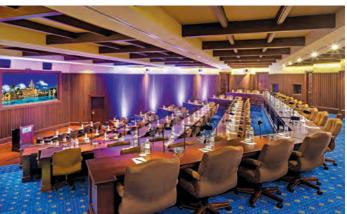

### Trump National Doral

Bring special moments to life in one of our many elegantly designed event spaces. With more than 100,000 sq. ft. of extensive meeting space, ranging from private boardrooms to magnificent ballrooms, Trump Doral's array of venues encompass a distinct setting designed for every occasion. Setting the standard in meetings and events, we offer 35 total function spaces for both extravagant affairs and intimate gatherings, including the elegant 24,000 sq. ft. Donald J. Trump Grand Ballroom. Moreover, each meeting and event venue is with a knowledgeable staff dedicated to anticipating every need and ensuring your event is flawlessly executed. We approach every group, large or small, with a dedicated focus so that no detail is ever overlooked.

Every aspect of the property has been transformed in order to bring it to the highest level of luxury, infused with the distinguished Five-Star level of service that is synonymous with the Trump brand. Housing impeccably appointed guest rooms and suites that each feature a private balcony or lanai, guests are steps away from the incredible array of amenities the resort has to offer. From an expansive spa to a poolside oasis, complete with a 125-foot slide, multiple pools, and 18 decadent cabanas, Trump Doral delivers the ultimate getaway. Home to