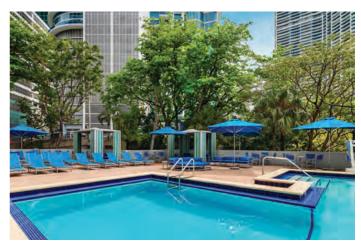

# **RECREATIONAL ACTIVITIES**

- 24/7 StayFit™ fitness center
- Heated pool
- Outdoor jog trail
- Tennis, world-class golf, watersports and beaches all can be accessed within six miles of the hotel.