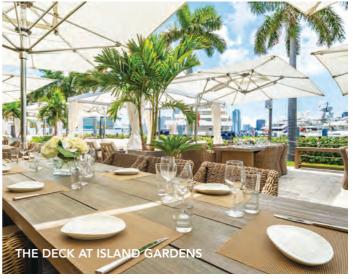

888 MacArthur Causeway, Miami, FL 33132 786.627.4949 Events@IslandGardens.com IslandGardens.com

Island Gardens is home to Miami's most exquisite waterfront, featuring a super-yacht marina, The Deck outdoor restaurant and unique event spaces that are perfect for hosting any occasion. Island Gardens offers stunningly picturesque views of Downtown Miami and Biscayne Bay, perfect for basking in Miami's signature sunsets. Whether it's daytime blue sky or an incredible pastel sunset, Island Gardens has the quintessential Magic City feel. From private parties and galas to corporate events, weddings and more, each event space can accommodate celebrations ranging from 20 to 2,000+ guests. Its ideal location on Watson Island — between Miami Beach and Downtown Miami — makes it the only local venue to offer the best of both worlds. With a variety of options all on one waterfront property, event organizers and agencies can design the perfect gathering customized down to the last detail.

# • THE DECK AT ISLAND GARDENS RESTAURANT

Setting: Outdoor with awning coverage

Capacity: Up to 500 guests Specifications: 8,976 Square Feet

The cabana-filled alfresco grounds of the property's restaurant are designed with Restoration Hardware from end-to-end and can be rented for private as well as semi-private waterfront events. Whether for corporate or social events, clients can rent this exquisite space and make it their own. The idyllic setting is perfect for charity events, corporate functions, branded activations and much more. This "Very Miami" venue features a large awning, for protection from the elements; concrete flooring; breathtaking Downtown-skyline views overlooking Biscayne Bay; and the closest proximity to the mega-yachts docked at Island Gardens Marina. The restaurant also features weekly signature events and promotions that serve as the perfect platform for semi-private events and large groups, such as the famous Sunday Brunch Buffet, Sparkling Sunset Specials, Live Music Wednesdays and monthly happenings.