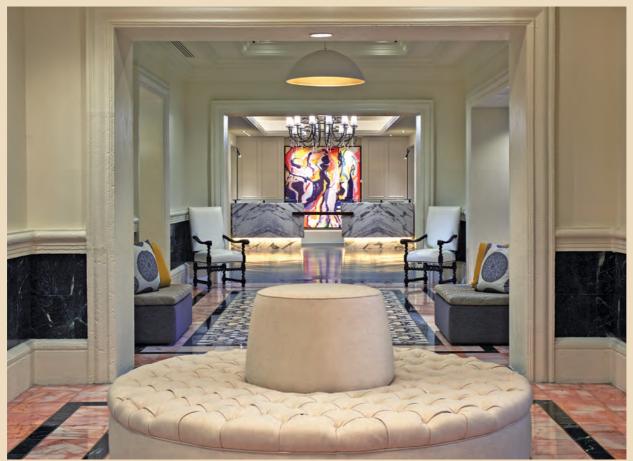

### Trump National Doral

Bring special moments to life in one of our many elegantly designed event spaces. With more than 100,000 sq. ft. of extensive meeting space, ranging from private boardrooms to magnificent ballrooms, Trump Doral's array of venues encompass a distinct setting designed for every occasion. Setting the standard in meetings and events, we offer 35 total function spaces for both extravagant affairs and intimate gatherings, including the elegant 24,000 sq. ft. Donald J. Trump Grand Ballroom. Moreover, each meeting and event venue is with a knowledgeable staff dedicated to anticipating every need and ensuring your event is flawlessly executed. We approach every group, large or small, with a dedicated focus so that no detail is ever overlooked.

Every aspect of the property has been transformed in order to bring it to the highest level of luxury, infused with the distinguished Five-Star level of service that is synonymous with the Trump brand. Housing impeccably appointed guest rooms and suites that each feature a private balcony or lanai, guests are steps away from the incredible array of amenities the resort has to offer. From an expansive spa to a poolside oasis, complete with a 125-foot slide, multiple pools, and 18 decadent cabanas, Trump Doral delivers the ultimate getaway. Home to