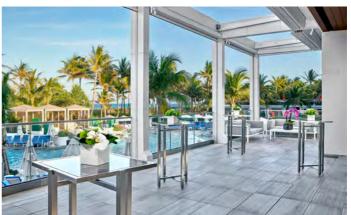

#### **MEETINGS**

Meeting space features a 20,000-square-foot ballroom, the largest in Downtown Miami. A junior ballroom and variety of breakout rooms are conveniently accessible to the pillar-free Ballroom. Guests enjoy a unique array of leisure options on our two lifestyle and entertainment floors including an indoor Mariano Bartolome Golf School, NBA approved basketball court, billiard room, media room, bowling alley, fitness center, the full-service Spa and Salon and outdoor stainless steel sky pool.

# DINING

Diners have the option to dine at three restaurants including Boulud Sud, the Mediterranean restaurant by famed French Chef Daniel Boulud. Winner of three James Beard Foundation awards, Chef Daniel Boulud brings this fresh concept to Miami with his second location of Boulud Sud and offers guests a menu of vibrant dishes influenced from his travels spanning from the South of France to Turkey. Intermezzo, a gourmet coffee bar is designated by illy caffé as Artisti del Gusto, signifying a commitment to excellence. Additionally, Met Café, located on the 2nd floor, is the perfect casual dining destination featuring a large selection of sandwiches, salads, and entrees surrounded by nine televisions.