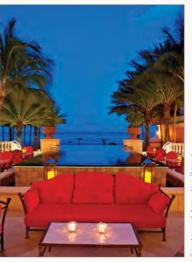

### Trump National Doral

Bring special moments to life in one of our many elegantly designed event spaces. With more than 100,000 sq. ft. of extensive meeting space, ranging from private boardrooms to magnificent ballrooms, Trump Doral's array of venues encompass a distinct setting designed for every occasion. Setting the standard in meetings and events, we offer 35 total function spaces for both extravagant affairs and intimate gatherings, including the elegant 24,000 sq. ft. Donald J. Trump Grand Ballroom. Moreover, each meeting and event venue is with a knowledgeable staff dedicated to anticipating every need and ensuring your event is flawlessly executed. We approach every group, large or small, with a dedicated focus so that no detail is ever overlooked.

Every aspect of the property has been transformed in order to bring it to the highest level of luxury, infused with the distinguished Five-Star level of service that is synonymous with the Trump brand. Housing impeccably appointed guest rooms and suites that each feature a private balcony or lanai, guests are steps away from the incredible array of amenities the resort has to offer. From an expansive spa to a poolside oasis, complete with a 125-foot slide, multiple pools, and 18 decadent cabanas, Trump Doral delivers the ultimate getaway. Home to

the world- famous Blue Monster course and host of the PGA TOUR for 55 consecutive years, we provide 72 holes of championship golf, an LED-lit practice range and putting green, the Rick Smith Performance Center, and True Spec Golf club-fitting center. For a pre-meeting meal or a 19th hole cocktail, enjoy the upscale American fare at Champions Bar & Grill. No visit here is complete without an evening at BLT Prime — a modern American Steakhouse serving dry-aged steaks, fresh seafood and panoramic views of the Blue Monster.