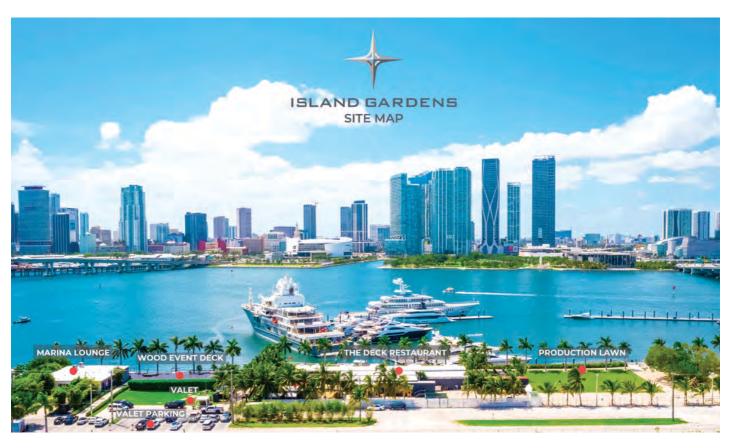

888 MacArthur Causeway, Miami, FL 33132 786.627.4949 Events@IslandGardens.com IslandGardens.com

Island Gardens is home to Miami's most exquisite waterfront, featuring a super-yacht marina, The Deck outdoor restaurant and unique event spaces that are perfect for hosting any occasion. Island Gardens offers stunningly picturesque views of Downtown Miami and Biscayne Bay, perfect for basking in Miami's signature sunsets. Whether it's daytime blue sky or an incredible pastel sunset, Island Gardens has the quintessential Magic City feel. From private parties and galas to corporate events, weddings and more, each event space can accommodate celebrations ranging from 20 to 2,000+ guests. Its ideal location on Watson Island — between Miami Beach and Downtown Miami — makes it the only local venue to offer the best of both worlds. With a variety of options all on one waterfront property, event organizers and agencies can design the perfect gathering customized down to the last detail.

# **WATERFRONT EVENT VENUES:**

# • THE DECK AT ISLAND GARDENS RESTAURANT

Setting: Outdoor with awning coverage

Capacity: Up to 500 guests Specifications: 8,976 Square Feet

The cabana-filled alfresco grounds of the property's restaurant are designed with Restoration Hardware from end-to-end and can be rented for private as well as semi-private waterfront events. Whether for corporate or social events, clients can rent this exquisite space and make it their own. The idyllic setting is perfect for charity events, corporate functions, branded activations and much more. This "Very Miami" venue features a large awning, for protection from the elements; concrete flooring; breathtaking Downtown-skyline views overlooking Biscayne Bay; and the closest proximity to the mega-yachts docked at Island Gardens Marina. The restaurant also features weekly signature events and promotions that serve as the perfect platform for semi-private events and large groups, such as the famous Sunday Brunch Buffet, Sparkling Sunset Specials, Live Music Wednesdays and monthly happenings.

# • THE WOOD EVENT DECK

Setting: Outdoor

Capacity: Up to 800 guests Specifications: 9,642 Square Feet

The most popular option to customize, this open-format waterfront deck with unparalleled views of the full Miami skyline, as well as the mega-yachts docked at Island Gardens Marina, is the closest to the indoor Marina VIP Lounge. Allowing for clients to customize the space to their liking with décor, catering, production and furniture vendors of their choosing, The Wood Event Deck is the most bespoke option at Island Gardens. The open-air site and panoramic waterfront vistas make for memorable wedding ceremonies, receptions and photo shoots. The dramatic setting can also be easily tailored for exciting celebrations for the younger set, such as bar and bat mitzvahs, quinceañeras, sweet 16 parties and other birthday festivities.

# • THE PRODUCTION LAWN

Setting: Outdoor

Capacity: 2,000 + guests

Specifications: 17,000 Square Feet

An event organizer's dream, this centrally located open-air space alongside the Island Gardens waterfront is ideal for large-scale events like concerts, galas, product launches, food markets, festivals and more. Similar to The Wood Event Deck, clients are free to bring any vendor or sponsorship and oversee the production from start to finish. This location is the central point of the Island Gardens waterfront and can easily be tented and equipped for big productions.