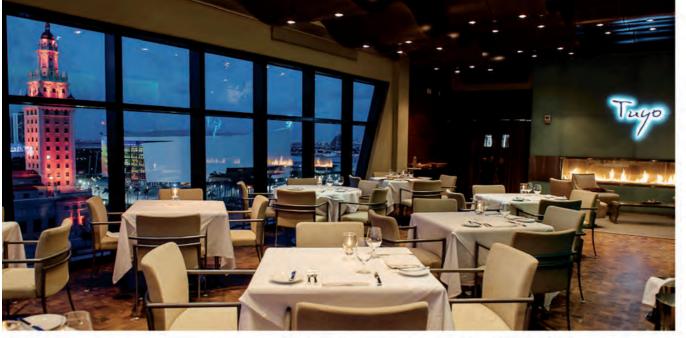

# **AUTHENTIC LOCAL FLAVORS**

World-class dining options by James Beard-nominated chef Brad Kilgore offer a unique experience with award-winning culinary experts crafting deliciously customized dishes designed to surprise and delight guests. Chef Kilgore was recently tapped as the Best New Chef in America by Food & Wine in Magazine.

# STUNNING SPACES

- 500,000 total square feet of indoor and outdoor space
- Two (2) Stages (Ziff Ballet Opera House 18,135 sq. ft.) and (Knight Concert Hall – 4,088 sq. ft.)
- Black Box Theater (4,012 sq. ft.)
- Outdoor Plaza (4,800 sq. ft.)
- Four (4) additional spaces for break-outs
- Lobbies with city views (7,500 sq. ft.)