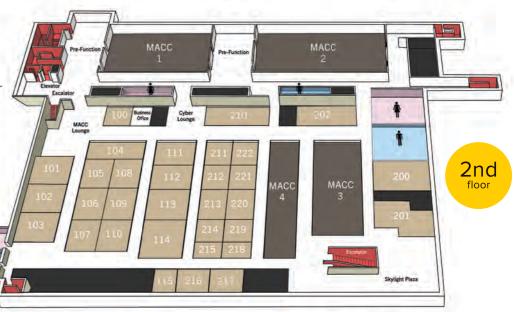

### EVENT SPACE THAT EXCEED EXPECTATIONS

VERSATILITY, SIZE AND NUMBER OF FUNCTION ROOMS PROVIDES
EXCEPTIONAL CHOICES WHILE ALLOWING FOR SIMULTANOUS EVENTS

The recently re-designed space at DoubleTree by Hilton may be combined with the MACC making this venue the largest convention and exhibition center in Miami-Dade County's mainland. Every day, the highly experienced Conference Team provides creative solutions and answers for meeting planners. Planners find efficiency in the site's design with the multitude of function rooms and the exceptional layout of the space. Most planners' needs are met without having to compromise a desired agenda. Options are found here that may not be available at other venues.

Managed by the same organization, the Hotel and the MACC is a true one-stop shop offering 172,000 sq. ft. of event space and 334 on-site guest rooms. The Miami Airport Hotel Alliance comprised of the leading area hotels, has more than 2,500 available group rooms - all within three miles of the MACC.

With **172,000 sq. ft.** of combined space of over 50 individual function, areas in three distinct locations – DoubleTree, MACC Conference Center and MACC Exposition Halls – event space demands are sure to be met.

711 NW 72nd Avenue, Miami, FL 33126 305-260-8905 - Sales Department

MACC.com

- 172,000 sq. ft. of total function and exposition space
- 76,360 sq. ft. of contiguous ground level space
- O Four Ballrooms:
  - 27,720 sq. ft.
  - 9,600 sq. ft.
  - 6,930 sq. ft.
  - 6,138 sq. ft.

 Dedicated conference center with solid wall breakouts

 58 individual function rooms and event spaces

2 Boardrooms

#### LOCATION

- Southwest corner of the Miami International Airport grounds
- At the interchange of the Dolphin and Palmetto Expressways
- Central location for the Greater Miami/South Florida population
- Over 150 wholesale and retail stores on-site
- Easy access to Downtown and Miami/South Florida's major attractions

The DoubleTree by Hilton Miami Airport and MACC (Miami Airport Convention Center) have three unique function venues: **DoubleTree** (20K sq. ft.), **MACC Conference Center – 2nd floor** (75K sq. ft.) and **MACC Expo Center – 1st Floor** (East Hall 28K sq. ft. & West Hall 49K sq. ft.)