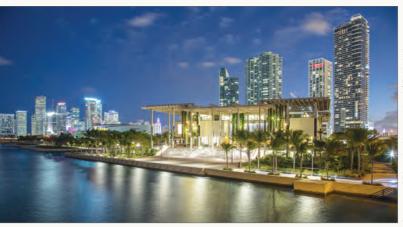

Special Advertising Supplement

ON THE COVER: With its \$620 million renovation and expansion completed in 2018, the Miami Beach Convention Center (MBCC) now features nearly 500,000 square feet of exhibit space, a new 60,000-square-foot grand ballroom, 84 breakout rooms, a 20,000-square-foot specialty space and nine acres of public green space. A highlight is \$7.1 million worth of art curated by the City of Miami Beach Art in Public Places program. To learn more about the MBCC, turn to page 20.

The MBCC is a state-of-the-art facility that plays host to a wide variety of conventions, trade shows, consumer shows, meetings, gala events and banquets. With the support of the hospitality industry, the City of Miami Beach invested \$620 million to renovate and expand the MBCC, which now features nearly 500,000 square feet of exhibit space, a new 60,000-square-foot grand ballroom, 84 breakout rooms, a 20,000-square-foot specialty space and nine acres of public green space.