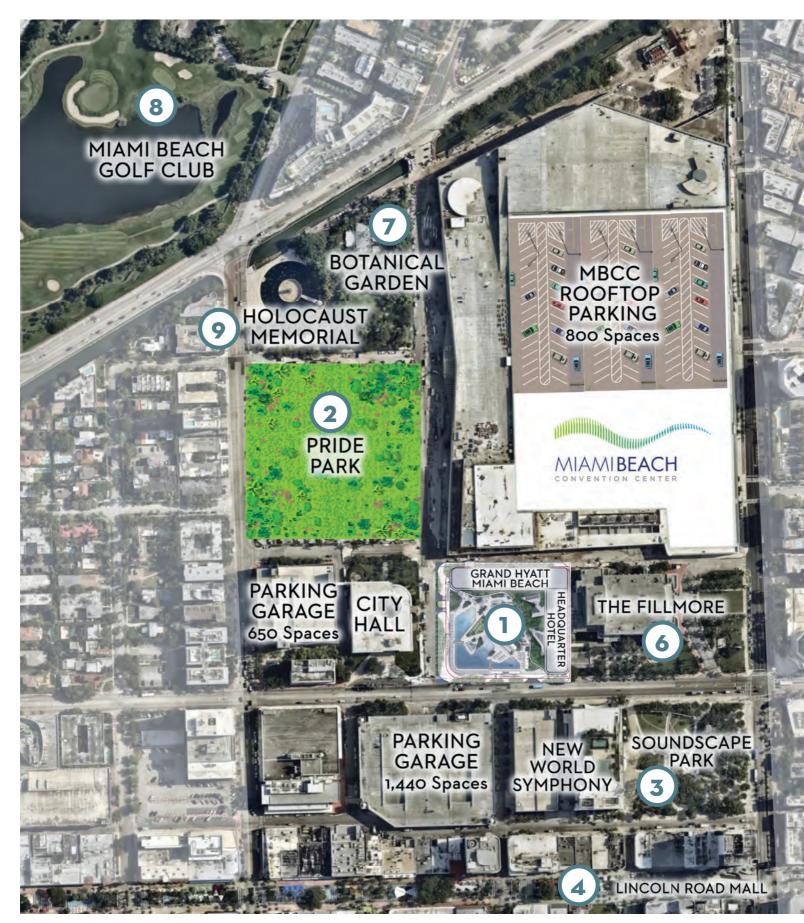

#### MEET IN THE CENTER OF IT ALL

The Miami Beach Convention Center (MBCC) sits in the heart of South Beach, just 25 minutes from Miami International Airport. The MBCC is a state-of-the-art convention center surrounded by world-class hotels, delectable fine dining and spectacular beaches.

Anchoring Miami Beach's City Center Campus, the MBCC is within walking distance to inspiring cultural venues, vibrant green spaces, a championship golf course and fashionable shops. An eclectic mix of stimulating culture, public art, historic architecture, tourism, entertainment and unforgettable experiences makes Greater Miami and the Beaches one of the most sought out convention, meeting and event destinations in the world.

New World Symphony -Soundscape Park

Lincoln Road Mall

The Fillmore Miami Beach at the Jackie Gleason Theater

Holocaust Memorial -Miami Beach

### MEET IN THE CENTER OF IT ALL

Miami Beach City Center Campus and the Miami Beach Convention Center district

The Miami Beach City Center Campus and the Miami Beach Convention Center district is in the heart of South Beach, with easy access to amazing restaurants, shops and cultural activities. Best of all, it's just steps from the Atlantic Ocean.

Pride Park

### Miami Beach City Center Campus and the Miami Beach Convention Center district

Visit MiamiMeetings.com, call 1-800-933-8448 or email us at MiamiMeetings@gmcvb.com for more information.

MIAMI CONVENTION CENTER 400 SE 2nd Avenue, Miami, FL 33131 305-416-5970 | jlkc.com