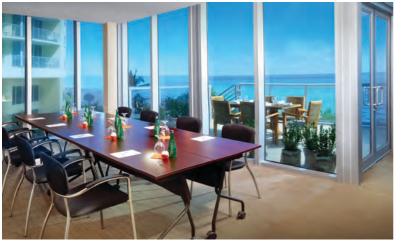

### Trump National Doral

Bring special moments to life in one of our many elegantly designed event spaces. With more than 100,000 sq. ft. of extensive meeting space, ranging from private boardrooms to magnificent ballrooms, Trump Doral's array of venues encompass a distinct setting designed for every occasion. Setting the standard in meetings and events, we offer 35 total function spaces for both extravagant affairs and intimate gatherings, including the elegant 24,000 sq. ft. Donald J. Trump Grand Ballroom. Moreover, each meeting and event venue is with a knowledgeable staff dedicated to anticipating every need and ensuring your event is flawlessly executed. We approach every group, large or small, with a dedicated focus so that no detail is ever overlooked.

Every aspect of the property has been transformed in order to bring it to the highest level of luxury, infused with the distinguished Five-Star level of service that is synonymous with the Trump brand. Housing impeccably appointed guest rooms and suites that each feature a private balcony or lanai, guests are steps away from the incredible array of amenities the resort has to offer. From an expansive spa to a poolside oasis, complete with a 125-foot slide, multiple pools, and 18 decadent cabanas, Trump Doral delivers the ultimate getaway. Home to