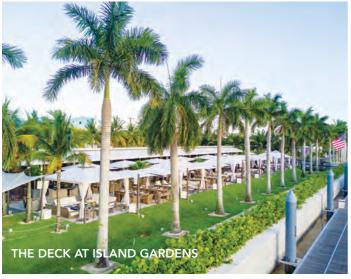

888 MacArthur Causeway, Miami, FL 33132 786.627.4949 Events@IslandGardens.com IslandGardens.com

Island Gardens is home to Miami's most exquisite waterfront, featuring a super-yacht marina, The Deck outdoor restaurant and unique event spaces that are perfect for hosting any occasion. Island Gardens offers stunningly picturesque views of Downtown Miami and Biscayne Bay, perfect for basking in Miami's signature sunsets. Whether it's daytime blue sky or an incredible pastel sunset, Island Gardens has the quintessential Magic City feel. From private parties and galas to corporate events, weddings and more, each event space can accommodate celebrations ranging from 20 to 2,000+ guests. Its ideal location on Watson Island — between Miami Beach and Downtown Miami — makes it the only local venue to offer the best of both worlds. With a variety of options all on one waterfront property, event organizers and agencies can design the perfect gathering customized down to the last detail.

# • THE DECK AT ISLAND GARDENS RESTAURANT

Setting: Outdoor with awning coverage

Capacity: Up to 500 guests Specifications: 8,976 Square Feet

The cabana-filled alfresco grounds of the property's restaurant are designed with Restoration Hardware from end-to-end and can be rented for private as well as semi-private waterfront events. Whether for corporate or social events, clients can rent this exquisite space and make it their own. The idyllic setting is perfect for charity events, corporate functions, branded activations and much more. This "Very Miami" venue features a large awning, for protection from the elements; concrete flooring; breathtaking Downtown-skyline views overlooking Biscayne Bay; and the closest proximity to the mega-yachts docked at Island Gardens Marina. The restaurant also features weekly signature events and promotions that serve as the perfect platform for semi-private events and large groups, such as the famous Sunday Brunch Buffet, Sparkling Sunset Specials, Live Music Wednesdays and monthly happenings.