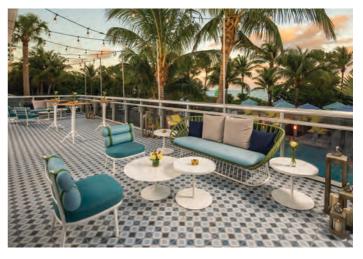

4041 Collins Avenue, Miami Beach, FL 33140 786-605-1074
Sales.inquiries@theconfidantehotel.com
Theconfidantehotel.com

Found between the hustle of South Beach and the bustle of Miami's hip art districts, The Confidante Miami Beach is a playful and nostalgic celebration of its retro-glam roots. Part of the Unbound Collection by Hyatt, The Confidante boasts 354 rooms including 14 suites designed with vibrant mid-century modern style and 1940s Art Deco-inspired architecture that compliments every event it hosts. This oceanfront oasis provides a kaleidoscope of experiences like mid-century modern decor, a chic backyard pool vibe with colorful cabanas and bungalows, cool cocktail scene, mod rooftop spa featuring the latest in wellness trends and nearly 30,000 square feet of indoor and outdoor meeting and event space.

#### **MOD MEETINGS & EVENTS**

Miami's most dynamic spaces boast natural light, smart technology, lounge areas and thoughtful mid-century modern details designed to ignite your team's creativity. Whether you're hosting a focused meeting of 150 inside or up to 1,000 from your network for an outdoor soiree, you'll have our event team's full attention in these comparable spaces. The Confidante's unique spaces feature two ballrooms, including the newly debuted Carmen Miranda Oceanfront Ballroom with a pre-function area, expansive indoor ballroom and private wrap-around terrace with views of the pools, beach and lush palms. Seven breakout rooms can accommodate 10-30 people and feature wireless AV and induction cook tops for seamless catering. A refined library bar and adjoining terrace, Crown Room, is perfect for sunset cocktails and receptions, boardroom meetings and more, while the open-air Vista Terrace overlooks the glistering Atlantic Ocean. The 1930s House is a historic freestanding Spanishstyle bungalow ideal for receptions and gatherings. Outdoor areas are ideal for poolside dinners, lively outdoor parties, oceanfront fitness classes and elegant or relaxed receptions on the beach.