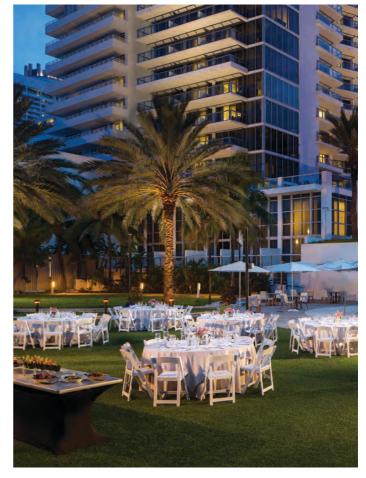

# **GUEST ROOMS**

Eden Roc Miami Beach epitomizes the beach cosmopolitan lifestyle, offering guests an exhilarating atmosphere, international perspective, and a fresh take on luxury. Designed by famed architect Morris Lapidus, today this iconic fixture has been re-energized through a complete overhaul with major renovations, refreshed interiors, and exciting partnerships. The hotel boasts 415 spacious, oceanfront guest rooms with unobstructed views, boutique bath amenities and luxury amenities that offer sun-worshippers, culinary connoisseurs and jetsetters alike an effortlessly elegant experience.

# **MEETING/BANQUET FACILITIES:**

- 70,000 total square feet of indoor and outdoor meeting spaces including:
  - 45,000 sq. ft. of state-of-the-art indoor meeting space25,000 sq. ft. of outdoor event space with breathtaking
- ocean and bay views

  47 flexible meeting spaces, including the 8,900 sq. ft.
  Pompeii Ballroom & Promenade which accommodates up to 1,000 guests.
- ERC ballrooms which feature floor-to-ceiling windows, flooding spaces with natural light and spectacular views
- Creative spaces including the Spa terrace, ERC garden, spa garden, expansive suites and lofts
- World class dining options by Chef Thomas Buckley, Nobu Executive Chef & Eden Roc Miami Beach Executive Chef