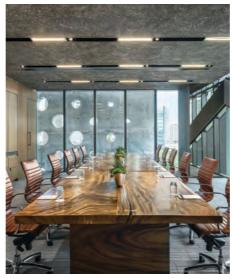

# **MEETING SPACE**

EAST, Miami offers 20,000 square feet of versatile function rooms and outdoor venues suitable for any type of event. All of our spaces feature floor-to-ceiling windows, complimentary Wi-Fi access, the latest audio-visual equipment and technical support.

Located on the 39th floor, our 3,300-square-ft ballroom known as "The Crush" offers 270 degrees of ocean and urban views. The 38th floor houses our two 1,600-squareft event spaces "Rise" and "Set", along with an 580-square-ft boardroom known as "High Noon".