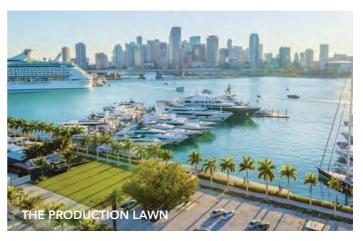

# • THE PRODUCTION LAWN

Setting: Outdoor

Capacity: 2,000 + guests

Specifications: 17,000 Square Feet

An event organizer's dream, this centrally located open-air space alongside the Island Gardens waterfront is ideal for large-scale events like concerts, galas, product launches, food markets, festivals and more. Similar to The Wood Event Deck, clients are free to bring any vendor or sponsorship and oversee the production from start to finish. This location is the central point of the Island Gardens waterfront and can easily be tented and equipped for big productions.