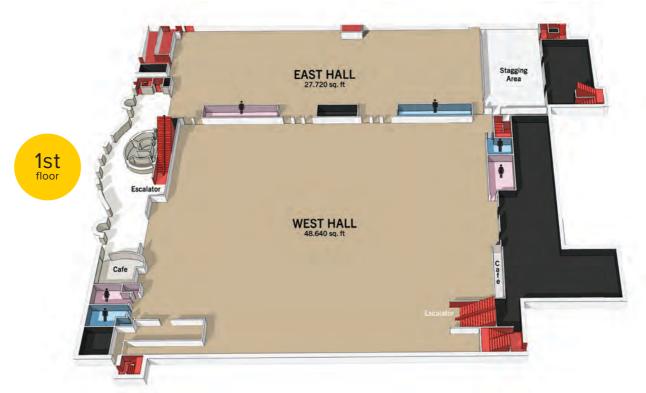

### EVENT SPACE THAT EXCEED EXPECTATIONS

VERSATILITY, SIZE AND NUMBER OF FUNCTION ROOMS PROVIDES
EXCEPTIONAL CHOICES WHILE ALLOWING FOR SIMULTANOUS EVENTS

The recently re-designed space at DoubleTree by Hilton may be combined with the MACC making this venue the largest convention and exhibition center in Miami-Dade County's mainland. Every day, the highly experienced Conference Team provides creative solutions and answers for meeting planners. Planners find efficiency in the site's design with the multitude of function rooms and the exceptional layout of the space. Most planners' needs are met without having to compromise a desired agenda. Options are found here that may not be available at other venues.

Managed by the same organization, the Hotel and the MACC is a true one-stop shop offering 172,000 sq. ft. of event space and 334 on-site guest rooms. The Miami Airport Hotel Alliance comprised of the leading area hotels, has more than 2,500 available group rooms - all within three miles of the MACC.

With **172,000 sq. ft.** of combined space of over 50 individual function, areas in three distinct locations – DoubleTree, MACC Conference Center and MACC Exposition Halls – event space demands are sure to be met.

711 NW 72nd Avenue, Miami, FL 33126 305-260-8905 - Sales Department

MACC.com

- 172,000 sq. ft. of total function and exposition space
- 76,360 sq. ft. of contiguous ground level space
- O Four Ballrooms:
  - 27,720 sq. ft.
  - 9,600 sq. ft.
  - 6,930 sq. ft.
  - 6,138 sq. ft.

The DoubleTree by Hilton Miami Airport and MACC (Miami Airport Convention Center) have three unique function venues: **DoubleTree** (20K sq. ft.), **MACC Conference Center – 2nd floor** (75K sq. ft.) and **MACC Expo Center – 1st Floor** (East Hall 28K sq. ft. & West Hall 49K sq. ft.)