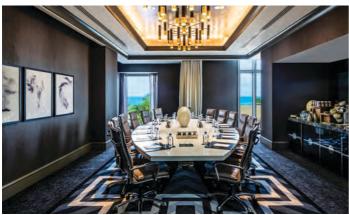

#### **MEETINGS**

Meeting space features a 20,000-square-foot ballroom, the largest in Downtown Miami. A junior ballroom and variety of breakout rooms are conveniently accessible to the pillar-free Ballroom. Guests enjoy a unique array of leisure options on our two lifestyle and entertainment floors including an indoor Mariano Bartolome Golf School, NBA approved basketball court, billiard room, media room, bowling alley, fitness center, the full-service Spa and Salon and outdoor stainless steel sky pool.