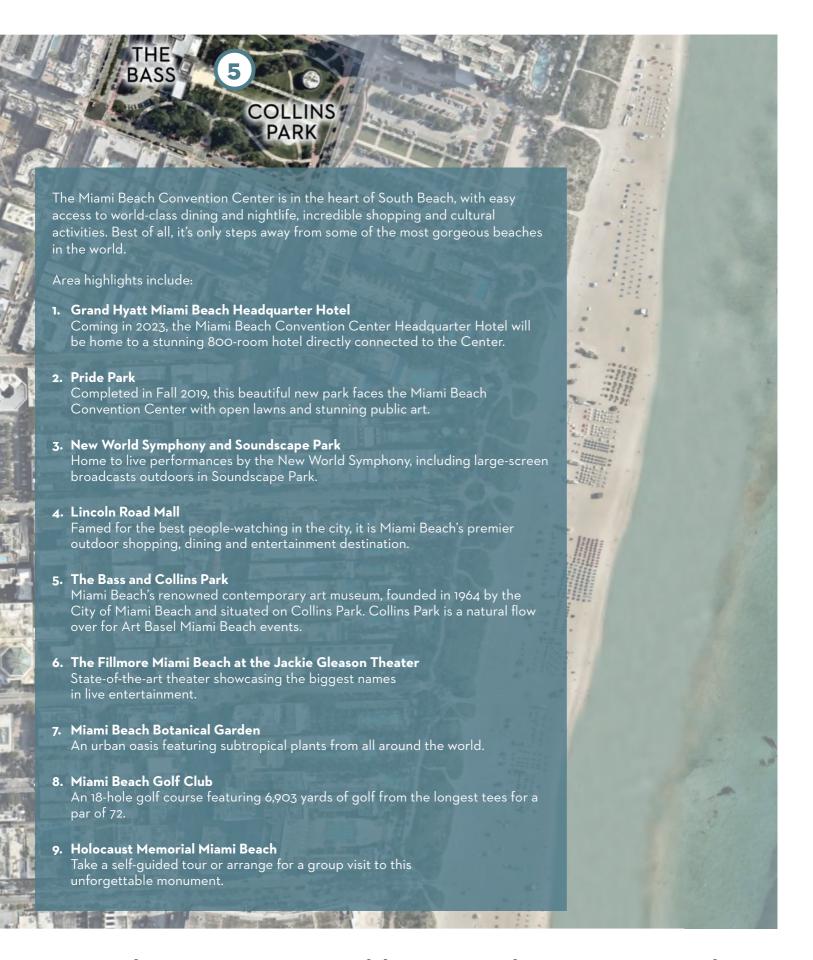

#### MEET IN THE CENTER OF IT ALL

The Miami Beach Convention Center (MBCC) sits in the heart of South Beach, just 25 minutes from Miami International Airport. The MBCC is a state-of-the-art convention center surrounded by world-class hotels, delectable fine dining and spectacular beaches.

Anchoring Miami Beach's City Center Campus, the MBCC is within walking distance to inspiring cultural venues, vibrant green spaces, a championship golf course and fashionable shops. An eclectic mix of stimulating culture, public art, historic architecture, tourism, entertainment and unforgettable experiences makes Greater Miami and the Beaches one of the most sought out convention, meeting and event destinations in the world.

New World Symphony -Soundscape Park

Lincoln Road Mall

The Fillmore Miami Beach at the Jackie Gleason Theater

Holocaust Memorial -Miami Beach

### MEET IN THE CENTER OF IT ALL

Miami Beach City Center Campus and the Miami Beach Convention Center district

The Miami Beach City Center Campus and the Miami Beach Convention Center district is in the heart of South Beach, with easy access to amazing restaurants, shops and cultural activities. Best of all, it's just steps from the Atlantic Ocean.