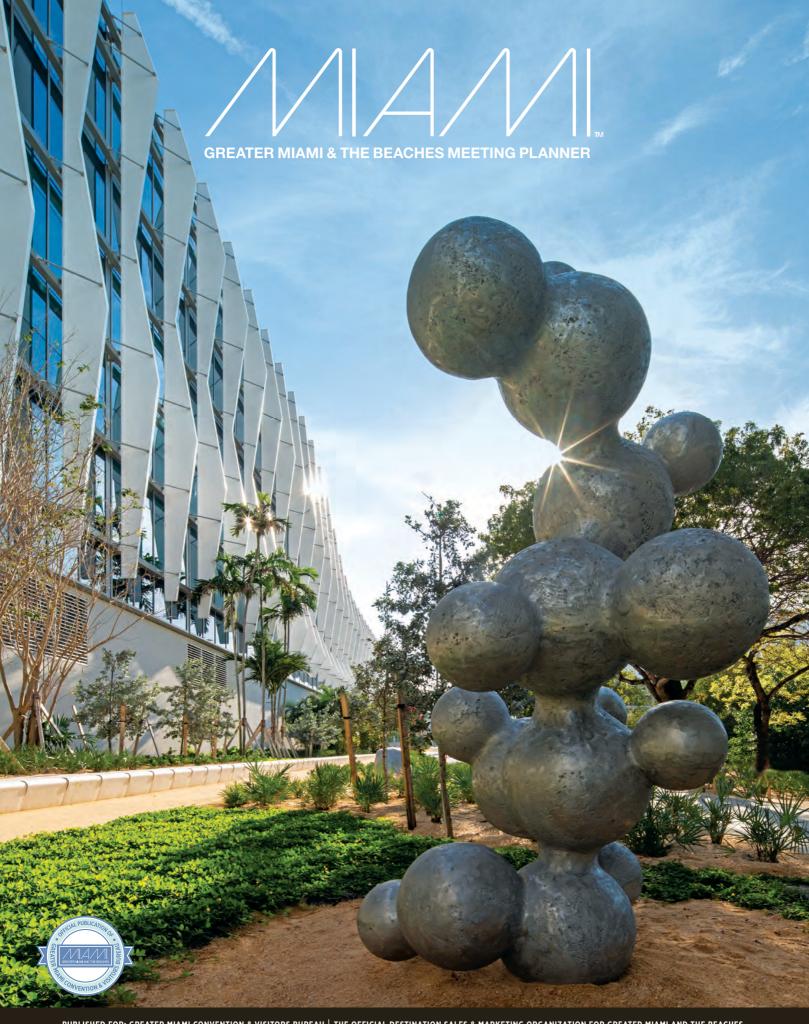

Special Advertising Supplement

ON THE COVER: With its \$620 million renovation and expansion completed in 2018, the Miami Beach Convention Center (MBCC) now features nearly 500,000 square feet of exhibit space, a new 60,000-square-foot grand ballroom, 84 breakout rooms, a 20,000-square-foot specialty space and nine acres of public green space. A highlight is \$7.1 million worth of art curated by the City of Miami Beach Art in Public Places program. To learn more about the MBCC, turn to page 20.

Joep Van Lieshout: Humanoids, 2019 City of Miami Beach Public Art Collection Photography: Robin Hill