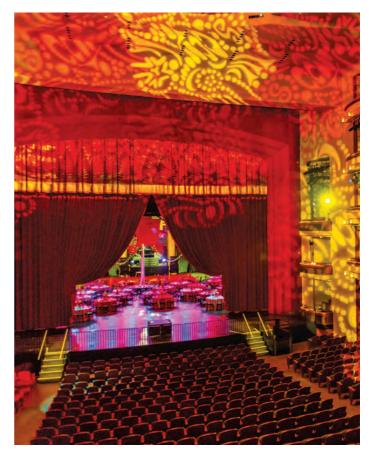

#### MEET DOWNTOWN

Built in 2006, Miami's architectural gem was designed by world-famous Argentine architect César Pelli and is centrally located in the Cultural Corridor downtown. The Adrienne Arsht Center for the Performing Arts of Miami-Dade County consists of two main buildings: the Sanford and Dolores Ziff Ballet Opera House and the John S. and James L. Knight Concert Hall.

The stage in the Ziff Ballet Opera House is the second-largest performing arts stage in the U.S., an ideal space for galas, conferences and parties hosting more than 1,000 persons. The Knight Concert Hall stage — renowned for world-class acoustics and lighting — can accommodate intimate dinners and conferences, but the space can also be transformed to create a larger stage when the festival floor is placed on top of the seats, a stunning backdrop for a gala or wedding.

Connecting these two stages are the brilliantly decorated lobbies and Parker and Vann Thomson Plaza for the Arts, which feature colorful terrazzo flooring serving as a magnificently expansive venue for outdoor performances and parties. There are also various stylish rooms ideal for weddings, conferences and special events ranging from 50-2,400 guests. Each customizable event is handled by our experienced on-site production and event managers to ensure that every occasion is flawless and unforgettable.

# STUNNING SPACES

- 500,000 total square feet of indoor and outdoor space
- Two (2) Stages (Ziff Ballet Opera House 18,135 sq. ft.) and (Knight Concert Hall – 4,088 sq. ft.)
- Black Box Theater (4,012 sq. ft.)
- Outdoor Plaza (4,800 sq. ft.)
- Four (4) additional spaces for break-outs
- Lobbies with city views (7,500 sq. ft.)