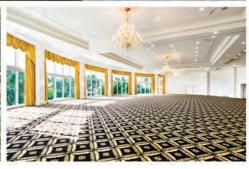

### Trump National Doral

Bring special moments to life in one of our many elegantly designed event spaces. With more than 100,000 sq. ft. of extensive meeting space, ranging from private boardrooms to magnificent ballrooms, Trump Doral's array of venues encompass a distinct setting designed for every occasion. Setting the standard in meetings and events, we offer 35 total function spaces for both extravagant affairs and intimate gatherings, including the elegant 24,000 sq. ft. Donald J. Trump Grand Ballroom. Moreover, each meeting and event venue is with a knowledgeable staff dedicated to anticipating every need and ensuring your event is flawlessly executed. We approach every group, large or small, with a dedicated focus so that no detail is ever overlooked.