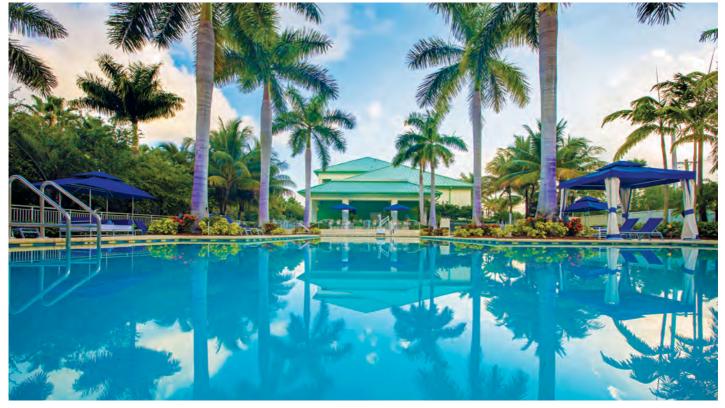

### DESIGNED FOR THINKING BIG

TO THE LEGENDARY BLUE MONSTER, A POOLSIDE OASIS, AND 35 IMPECCABLY DESIGNED VENUES, WE SET THE STANDARD IN LUXURY MEETINGS & EVENTS.

A \$250 million complete transformation garnered us some of the world's most enviable accolades, but we continue to work tirelessly toward the most important honor — your 100% perfect score. Our exceptional service and unique setting with 100,000 sq. ft. of indoor meetings and event venues, 75,000 sq. ft. of outdoor space, 643 deluxe guestrooms and suites, four iconic golf courses, a world class spa, signature dining at BLT Prime and unparalleled amenities, have set a new standard of excellence for gatherings of all sizes.

### Trump National Doral

Bring special moments to life in one of our many elegantly designed event spaces. With more than 100,000 sq. ft. of extensive meeting space, ranging from private boardrooms to magnificent ballrooms, Trump Doral's array of venues encompass a distinct setting designed for every occasion. Setting the standard in meetings and events, we offer 35 total function spaces for both extravagant affairs and intimate gatherings, including the elegant 24,000 sq. ft. Donald J. Trump Grand Ballroom. Moreover, each meeting and event venue is with a knowledgeable staff dedicated to anticipating every need and ensuring your event is flawlessly executed. We approach every group, large or small, with a dedicated focus so that no detail is ever overlooked.

Every aspect of the property has been transformed in order to bring it to the highest level of luxury, infused with the distinguished Five-Star level of service that is synonymous with the Trump brand. Housing impeccably appointed guest rooms and suites that each feature a private balcony or lanai, guests are steps away from the incredible array of amenities the resort has to offer. From an expansive spa to a poolside oasis, complete with a 125-foot slide, multiple pools, and 18 decadent cabanas, Trump Doral delivers the ultimate getaway. Home to

the world- famous Blue Monster course and host of the PGA TOUR for 55 consecutive years, we provide 72 holes of championship golf, an LED-lit practice range and putting green, the Rick Smith Performance Center, and True Spec Golf club-fitting center. For a pre-meeting meal or a 19th hole cocktail, enjoy the upscale American fare at Champions Bar & Grill. No visit here is complete without an evening at BLT Prime — a modern American Steakhouse serving dry-aged steaks, fresh seafood and panoramic views of the Blue Monster.