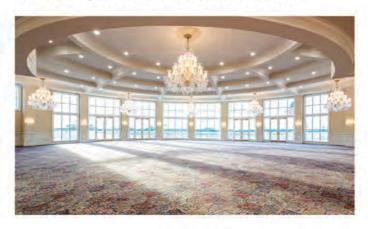

### DESIGNED FOR THINKING BIG

TO THE LEGENDARY BLUE MONSTER, A POOLSIDE OASIS, AND 35 IMPECCABLY DESIGNED VENUES, WE SET THE STANDARD IN LUXURY MEETINGS & EVENTS.

A \$250 million complete transformation garnered us some of the world's most enviable accolades, but we continue to work tirelessly toward the most important honor — your 100% perfect score. Our exceptional service and unique setting with 100,000 sq. ft. of indoor meetings and event venues, 75,000 sq. ft. of outdoor space, 643 deluxe guestrooms and suites, four iconic golf courses, a world class spa, signature dining at BLT Prime and unparalleled amenities, have set a new standard of excellence for gatherings of all sizes.

### Trump National Doral

Bring special moments to life in one of our many elegantly designed event spaces. With more than 100,000 sq. ft. of extensive meeting space, ranging from private boardrooms to magnificent ballrooms, Trump Doral's array of venues encompass a distinct setting designed for every occasion. Setting the standard in meetings and events, we offer 35 total function spaces for both extravagant affairs and intimate gatherings, including the elegant 24,000 sq. ft. Donald J. Trump Grand Ballroom. Moreover, each meeting and event venue is with a knowledgeable staff dedicated to anticipating every need and ensuring your event is flawlessly executed. We approach every group, large or small, with a dedicated focus so that no detail is ever overlooked.