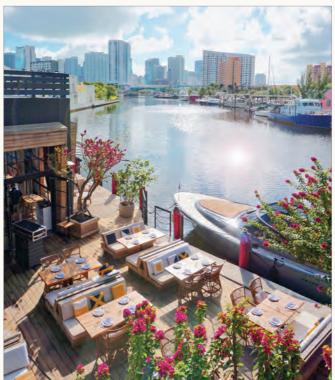

888 MacArthur Causeway, Miami, FL 33132 786.627.4949 Events@IslandGardens.com IslandGardens.com

Island Gardens is home to Miami's most exquisite waterfront, featuring a super-yacht marina, The Deck outdoor restaurant and unique event spaces that are perfect for hosting any occasion. Island Gardens offers stunningly picturesque views of Downtown Miami and Biscayne Bay, perfect for basking in Miami's signature sunsets. Whether it's daytime blue sky or an incredible pastel sunset, Island Gardens has the quintessential Magic City feel. From private parties and galas to corporate events, weddings and more, each event space can accommodate celebrations ranging from 20 to 2,000+ guests. Its ideal location on Watson Island — between Miami Beach and Downtown Miami — makes it the only local venue to offer the best of both worlds. With a variety of options all on one waterfront property, event organizers and agencies can design the perfect gathering customized down to the last detail.

# • THE DECK AT ISLAND GARDENS RESTAURANT

Setting: Outdoor with awning coverage

Capacity: Up to 500 guests Specifications: 8,976 Square Feet

The cabana-filled alfresco grounds of the property's restaurant are designed with Restoration Hardware from end-to-end and can be rented for private as well as semi-private waterfront events. Whether for corporate or social events, clients can rent this exquisite space and make it their own. The idyllic setting is perfect for charity events, corporate functions, branded activations and much more. This "Very Miami" venue features a large awning, for protection from the elements; concrete flooring; breathtaking Downtown-skyline views overlooking Biscayne Bay; and the closest proximity to the mega-yachts docked at Island Gardens Marina. The restaurant also features weekly signature events and promotions that serve as the perfect platform for semi-private events and large groups, such as the famous Sunday Brunch Buffet, Sparkling Sunset Specials, Live Music Wednesdays and monthly happenings.