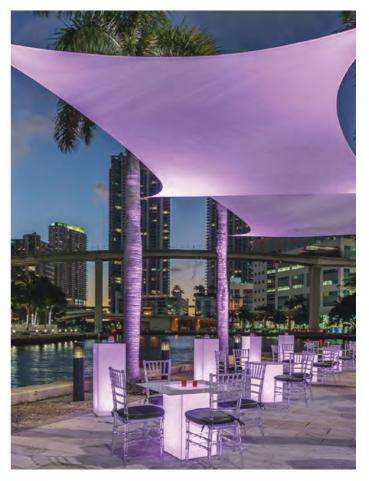

888 MacArthur Causeway, Miami, FL 33132 786.627.4949 Events@IslandGardens.com IslandGardens.com

Island Gardens is home to Miami's most exquisite waterfront, featuring a super-yacht marina, The Deck outdoor restaurant and unique event spaces that are perfect for hosting any occasion. Island Gardens offers stunningly picturesque views of Downtown Miami and Biscayne Bay, perfect for basking in Miami's signature sunsets. Whether it's daytime blue sky or an incredible pastel sunset, Island Gardens has the quintessential Magic City feel. From private parties and galas to corporate events, weddings and more, each event space can accommodate celebrations ranging from 20 to 2,000+ guests. Its ideal location on Watson Island — between Miami Beach and Downtown Miami — makes it the only local venue to offer the best of both worlds. With a variety of options all on one waterfront property, event organizers and agencies can design the perfect gathering customized down to the last detail.

# • THE DECK AT ISLAND GARDENS RESTAURANT

Setting: Outdoor with awning coverage

Capacity: Up to 500 guests Specifications: 8,976 Square Feet

The cabana-filled alfresco grounds of the property's restaurant are designed with Restoration Hardware from end-to-end and can be rented for private as well as semi-private waterfront events. Whether for corporate or social events, clients can rent this exquisite space and make it their own. The idyllic setting is perfect for charity events, corporate functions, branded activations and much more. This "Very Miami" venue features a large awning, for protection from the elements; concrete flooring; breathtaking Downtown-skyline views overlooking Biscayne Bay; and the closest proximity to the mega-yachts docked at Island Gardens Marina. The restaurant also features weekly signature events and promotions that serve as the perfect platform for semi-private events and large groups, such as the famous Sunday Brunch Buffet, Sparkling Sunset Specials, Live Music Wednesdays and monthly happenings.