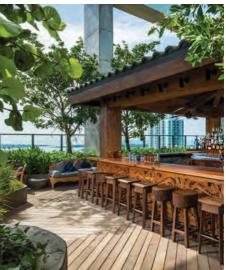

Located on the 40th floor, our rooftop garden and bar Sugar offers panoramic views of the city and the Miami Bay including Asian Tapas and craft cocktails along with Tea Room, our Asian-inspired lounge that will have you transported to Hong Kong for the evening.