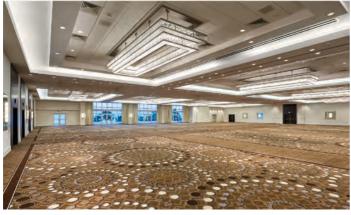

# **MEETING/BANQUET FACILITIES:**

- 70,000 total square feet of indoor and outdoor meeting spaces including:
  - 45,000 sq. ft. of state-of-the-art indoor meeting space25,000 sq. ft. of outdoor event space with breathtaking
- ocean and bay views

  47 flexible meeting spaces, including the 8,900 sq. ft.
  Pompeii Ballroom & Promenade which accommodates up to 1,000 guests.
- ERC ballrooms which feature floor-to-ceiling windows, flooding spaces with natural light and spectacular views
- Creative spaces including the Spa terrace, ERC garden, spa garden, expansive suites and lofts
- World class dining options by Chef Thomas Buckley, Nobu Executive Chef & Eden Roc Miami Beach Executive Chef