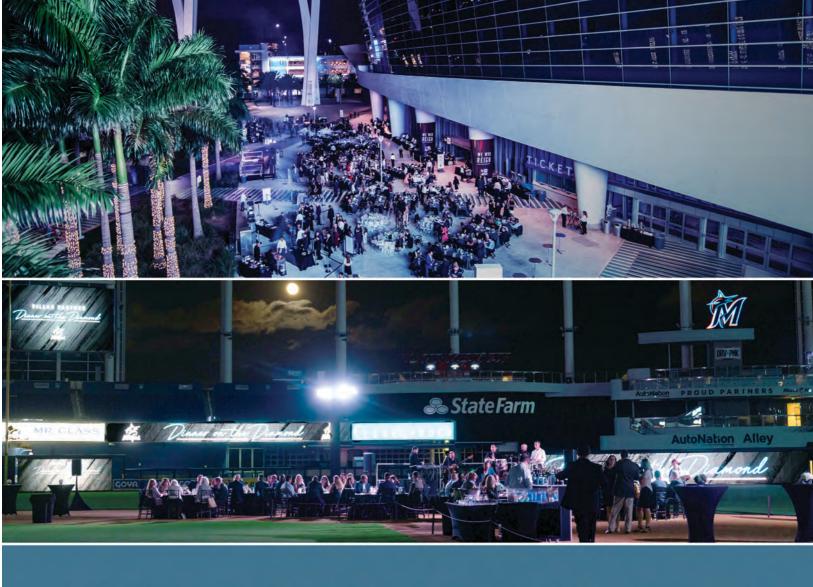

#### **OVERVIEW**

The James L. Knight International Center is a world-class multipurpose entertainment, meeting, and convention complex located in the heart of Downtown Miami's business, commercial and financial district. Owned by the City of Miami and managed by SMG, the center is comprised of the James L. Knight Center, the Miami Convention Center, Miami Conference Center and the Hyatt Regency Miami Hotel.

The James L. Knight Center theater seats up to 5,000 for entertainment, meeting and general sessions; the Miami Convention Center contains 28,000 square feet of dividable exhibit, meeting and banquet space, the outdoor River Walk with dockage, Riverfront Promenade (Upper and Lower), and the Regency Corridor; and the Miami Conference Center offers a 444-seat auditorium, a 117-seat lecture hall and 20 variable meeting rooms. The Hyatt Regency Miami Hotel features first-class accommodations in 615 rooms and suites, award-winning restaurants, and an additional 34,000 square feet of meeting space.