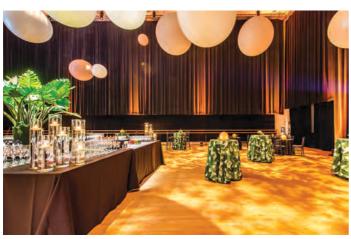

#### MEET DOWNTOWN

Built in 2006, Miami's architectural gem was designed by world-famous Argentine architect César Pelli and is centrally located in the Cultural Corridor downtown. The Adrienne Arsht Center for the Performing Arts of Miami-Dade County consists of two main buildings: the Sanford and Dolores Ziff Ballet Opera House and the John S. and James L. Knight Concert Hall.

The stage in the Ziff Ballet Opera House is the second-largest performing arts stage in the U.S., an ideal space for galas, conferences and parties hosting more than 1,000 persons. The Knight Concert Hall stage — renowned for world-class acoustics and lighting — can accommodate intimate dinners and conferences, but the space can also be transformed to create a larger stage when the festival floor is placed on top of the seats, a stunning backdrop for a gala or wedding.

Connecting these two stages are the brilliantly decorated lobbies and Parker and Vann Thomson Plaza for the Arts, which feature colorful terrazzo flooring serving as a magnificently expansive venue for outdoor performances and parties. There are also various stylish rooms ideal for weddings, conferences and special events ranging from 50-2,400 guests. Each customizable event is handled by our experienced on-site production and event managers to ensure that every occasion is flawless and unforgettable.

# STUNNING SPACES

- 500,000 total square feet of indoor and outdoor space
- Two (2) Stages (Ziff Ballet Opera House 18,135 sq. ft.) and (Knight Concert Hall – 4,088 sq. ft.)
- Black Box Theater (4,012 sq. ft.)
- Outdoor Plaza (4,800 sq. ft.)
- Four (4) additional spaces for break-outs
- Lobbies with city views (7,500 sq. ft.)