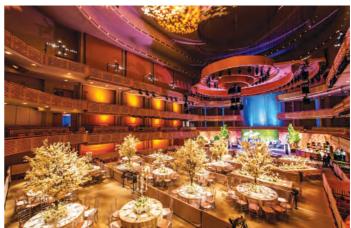

#### MEET DOWNTOWN

Built in 2006, Miami's architectural gem was designed by world-famous Argentine architect César Pelli and is centrally located in the Cultural Corridor downtown. The Adrienne Arsht Center for the Performing Arts of Miami-Dade County consists of two main buildings: the Sanford and Dolores Ziff Ballet Opera House and the John S. and James L. Knight Concert Hall.

The stage in the Ziff Ballet Opera House is the second-largest performing arts stage in the U.S., an ideal space for galas, conferences and parties hosting more than 1,000 persons. The Knight Concert Hall stage — renowned for world-class acoustics and lighting — can accommodate intimate dinners and conferences, but the space can also be transformed to create a larger stage when the festival floor is placed on top of the seats, a stunning backdrop for a gala or wedding.

Connecting these two stages are the brilliantly decorated lobbies and Parker and Vann Thomson Plaza for the Arts, which feature colorful terrazzo flooring serving as a magnificently expansive venue for outdoor performances and parties. There are also various stylish rooms ideal for weddings, conferences and special events ranging from 50-2,400 guests. Each customizable event is handled by our experienced on-site production and event managers to ensure that every occasion is flawless and unforgettable.