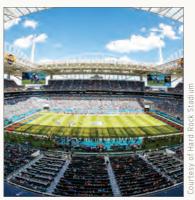

# **MEETING AND BANQUET FACILITIES**

- More than 100,000 square feet of meeting space combined offer unparalleled meeting opportunities and options for any size group up to 5,000 people
- A total of 28,000 square feet of exhibit space
- Connected to the Miami Convention Center and James L. Knight Center, a 16,000-square-foot auditorium/concert hall with seating for 4,646 people.

- Facilities include 27 beautifully appointed meeting/function rooms, an elegant 12,000-square-foot Regency Ballroom, 444 fixed-seat Ashe Auditorium, plus an exhibit hall.
- Expansive outdoor space overlooking the River, with a boat dock.