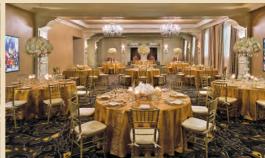

### Trump National Doral

Bring special moments to life in one of our many elegantly designed event spaces. With more than 100,000 sq. ft. of extensive meeting space, ranging from private boardrooms to magnificent ballrooms, Trump Doral's array of venues encompass a distinct setting designed for every occasion. Setting the standard in meetings and events, we offer 35 total function spaces for both extravagant affairs and intimate gatherings, including the elegant 24,000 sq. ft. Donald J. Trump Grand Ballroom. Moreover, each meeting and event venue is with a knowledgeable staff dedicated to anticipating every need and ensuring your event is flawlessly executed. We approach every group, large or small, with a dedicated focus so that no detail is ever overlooked.