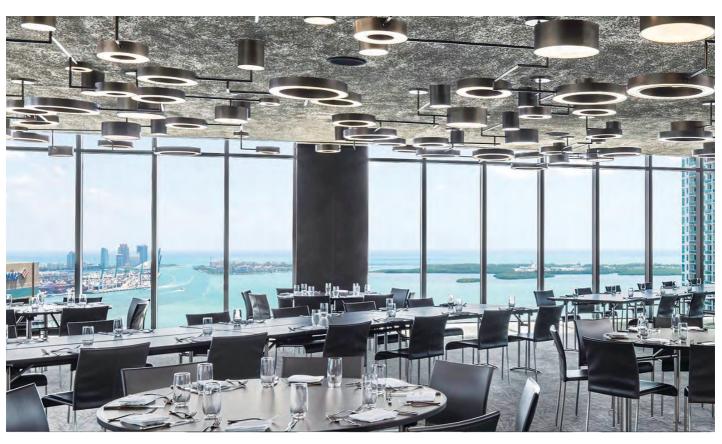

788 Brickell Plaza, Miami, FL 33131 305-712-7000 eastmiamisales@swirehotels.com east-miami.com

Located within Brickell City Centre, **EAST, Miami** offers 352 guest rooms that include eight suites and 89 one-, two- and three-bedroom residence suites (fully equipped apartments with kitchen, laundry facilities and full access to the amenities and services of the hotel). Ranging in size from 300 to 1,800 square feet, our contemporary rooms, suites and residence suites feature balconies with views of the Miami skyline and Biscayne Bay, floor-to-ceiling windows, walk-in rain showers, coffee makers and complimentary Wi-Fi. The 20,000-square-ft outdoor Pool & Deck area features four unique pool experiences (lap pool, spa pool, cold plunge and hot tub).

# **MEETING SPACE**

EAST, Miami offers 20,000 square feet of versatile function rooms and outdoor venues suitable for any type of event. All of our spaces feature floor-to-ceiling windows, complimentary Wi-Fi access, the latest audio-visual equipment and technical support.

Located on the 39th floor, our 3,300-square-ft ballroom known as "The Crush" offers 270 degrees of ocean and urban views. The 38th floor houses our two 1,600-squareft event spaces "Rise" and "Set", along with an 580-square-ft boardroom known as "High Noon".

Located on the 40th floor, our rooftop garden and bar Sugar offers panoramic views of the city and the Miami Bay including Asian Tapas and craft cocktails along with Tea Room, our Asian-inspired lounge that will have you transported to Hong Kong for the evening.