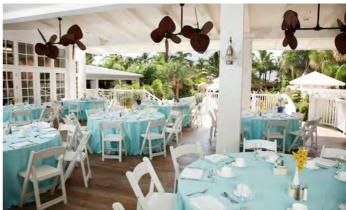

# **MEETING/BANQUET FACILITIES:**

- 70,000 total square feet of indoor and outdoor meeting spaces including:
  - 45,000 sq. ft. of state-of-the-art indoor meeting space25,000 sq. ft. of outdoor event space with breathtaking
- ocean and bay views

  47 flexible meeting spaces, including the 8,900 sq. ft.
  Pompeii Ballroom & Promenade which accommodates up to 1,000 guests.
- ERC ballrooms which feature floor-to-ceiling windows, flooding spaces with natural light and spectacular views
- Creative spaces including the Spa terrace, ERC garden, spa garden, expansive suites and lofts
- World class dining options by Chef Thomas Buckley, Nobu Executive Chef & Eden Roc Miami Beach Executive Chef