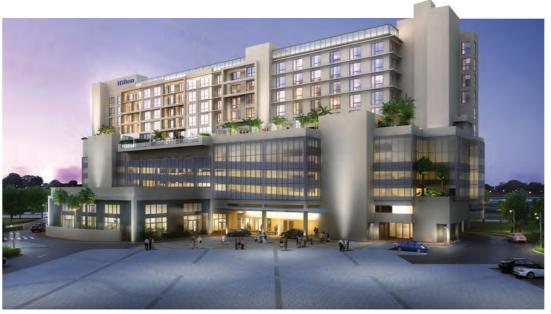

### EVENT SPACE THAT EXCEED EXPECTATIONS

VERSATILITY, SIZE AND NUMBER OF FUNCTION ROOMS PROVIDES
EXCEPTIONAL CHOICES WHILE ALLOWING FOR SIMULTANOUS EVENTS

The recently re-designed space at DoubleTree by Hilton may be combined with the MACC making this venue the largest convention and exhibition center in Miami-Dade County's mainland. Every day, the highly experienced Conference Team provides creative solutions and answers for meeting planners. Planners find efficiency in the site's design with the multitude of function rooms and the exceptional layout of the space. Most planners' needs are met without having to compromise a desired agenda. Options are found here that may not be available at other venues.

Managed by the same organization, the Hotel and the MACC is a true one-stop shop offering 172,000 sq. ft. of event space and 334 on-site guest rooms. The Miami Airport Hotel Alliance comprised of the leading area hotels, has more than 2,500 available group rooms - all within three miles of the MACC.

With **172,000 sq. ft.** of combined space of over 50 individual function, areas in three distinct locations – DoubleTree, MACC Conference Center and MACC Exposition Halls – event space demands are sure to be met.

# **ACCOMMODATIONS TO RELAX**

The DoubleTree by Hilton Miami Airport and Convention Center features 334 guest rooms plus 20,000 sq. ft. of flexible space.

- 334 spacious guest rooms and suites
- Hospitality Parlors, Presidential and multi-room suites.
- 5 restaurants and lounges
- 24-hour room food service
- Expansive fitness center with indoor basketball court
- Outdoor heated pool and whirlpool