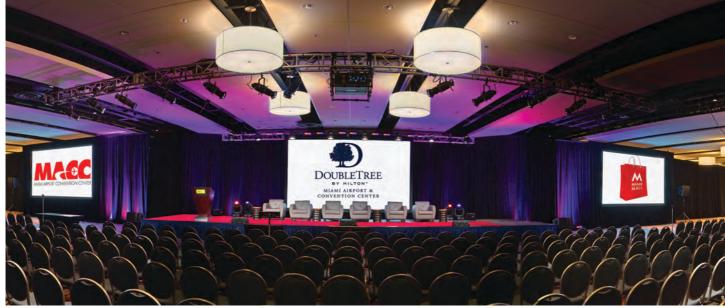

### EVENT SPACE THAT EXCEED EXPECTATIONS

VERSATILITY, SIZE AND NUMBER OF FUNCTION ROOMS PROVIDES
EXCEPTIONAL CHOICES WHILE ALLOWING FOR SIMULTANOUS EVENTS

The recently re-designed space at DoubleTree by Hilton may be combined with the MACC making this venue the largest convention and exhibition center in Miami-Dade County's mainland. Every day, the highly experienced Conference Team provides creative solutions and answers for meeting planners. Planners find efficiency in the site's design with the multitude of function rooms and the exceptional layout of the space. Most planners' needs are met without having to compromise a desired agenda. Options are found here that may not be available at other venues.

Managed by the same organization, the Hotel and the MACC is a true one-stop shop offering 172,000 sq. ft. of event space and 334 on-site guest rooms. The Miami Airport Hotel Alliance comprised of the leading area hotels, has more than 2,500 available group rooms - all within three miles of the MACC.

With **172,000 sq. ft.** of combined space of over 50 individual function, areas in three distinct locations – DoubleTree, MACC Conference Center and MACC Exposition Halls – event space demands are sure to be met.

711 NW 72nd Avenue, Miami, FL 33126 305-260-8905 - Sales Department

MACC.com

- 172,000 sq. ft. of total function and exposition space
- 76,360 sq. ft. of contiguous ground level space
- O Four Ballrooms:
  - 27,720 sq. ft.
  - 9,600 sq. ft.
  - 6,930 sq. ft.
  - 6,138 sq. ft.

 Dedicated conference center with solid wall breakouts

 58 individual function rooms and event spaces

2 Boardrooms

The DoubleTree by Hilton Miami Airport and MACC (Miami Airport Convention Center) have three unique function venues: **DoubleTree** (20K sq. ft.), **MACC Conference Center – 2nd floor** (75K sq. ft.) and **MACC Expo Center – 1st Floor** (East Hall 28K sq. ft. & West Hall 49K sq. ft.)