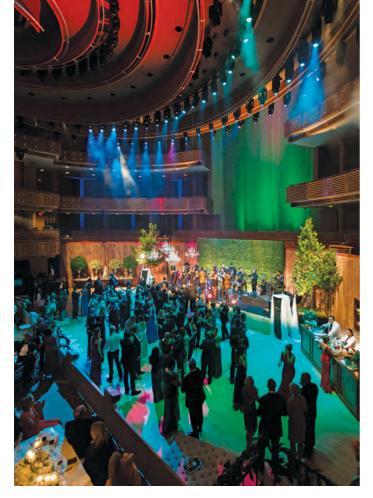

#### MEET DOWNTOWN

Built in 2006, Miami's architectural gem was designed by world-famous Argentine architect César Pelli and is centrally located in the Cultural Corridor downtown. The Adrienne Arsht Center for the Performing Arts of Miami-Dade County consists of two main buildings: the Sanford and Dolores Ziff Ballet Opera House and the John S. and James L. Knight Concert Hall.

The stage in the Ziff Ballet Opera House is the second-largest performing arts stage in the U.S., an ideal space for galas, conferences and parties hosting more than 1,000 persons. The Knight Concert Hall stage — renowned for world-class acoustics and lighting — can accommodate intimate dinners and conferences, but the space can also be transformed to create a larger stage when the festival floor is placed on top of the seats, a stunning backdrop for a gala or wedding.

Connecting these two stages are the brilliantly decorated lobbies and Parker and Vann Thomson Plaza for the Arts, which feature colorful terrazzo flooring serving as a magnificently expansive venue for outdoor performances and parties. There are also various stylish rooms ideal for weddings, conferences and special events ranging from 50-2,400 guests. Each customizable event is handled by our experienced on-site production and event managers to ensure that every occasion is flawless and unforgettable.