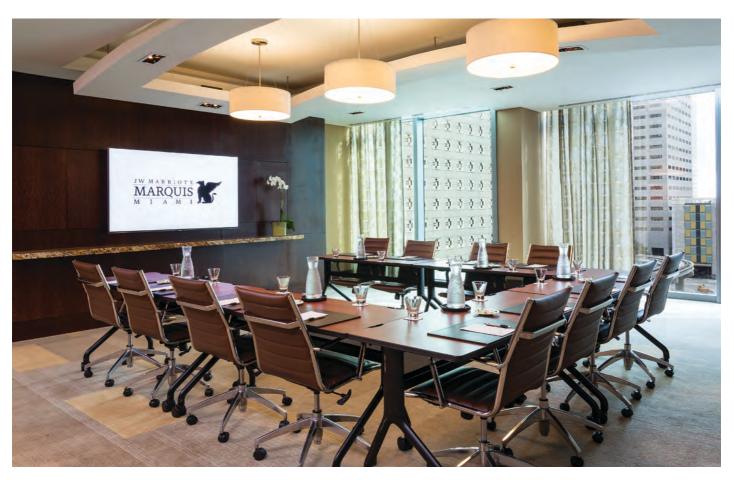

#### **MEETINGS**

Meeting space features a 20,000-square-foot ballroom, the largest in Downtown Miami. A junior ballroom and variety of breakout rooms are conveniently accessible to the pillar-free Ballroom. Guests enjoy a unique array of leisure options on our two lifestyle and entertainment floors including an indoor Mariano Bartolome Golf School, NBA approved basketball court, billiard room, media room, bowling alley, fitness center, the full-service Spa and Salon and outdoor stainless steel sky pool.