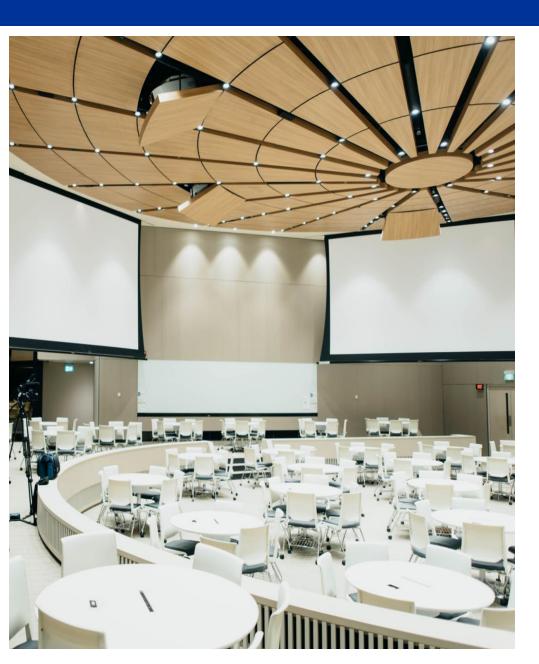

### **HOTEL PROJECT DESIGN ELEMENTS (NET SF)**

| 1. | GUESTROOMS | 800 TOTAL |
|----|------------|-----------|
| 1. | GUESTROOMS | 800 TOTAI |

2. CLUB LOUNGE (L5) 22,083 SF

3. HOTEL CONFERENCE SPACES

GRAND BALLROOM (L3) 22,615 SF

JUNIOR BALLROOM (L3) 15,271 SF

MEETING ROOMS (L2 & L4) 19,530 SF

TOTAL 57,417 SF

4. POOL AND FITNESS CENTER

POOL AREA (L5) 7957 SF

FITNESS CENTER (L5) 2505 SF

TOTAL 10,455 SF

5. FOOD AND BEVERAGE

MAIN RESTAURANT (L5) 110 SEATS

RESTAURANT BAR (L5) 95 SEATS

POOL BAR (L5) 33 SEATS

BAR LOUNGE (L1) 114 SEAT

SUB-TOTAL 352 SEATS

6. PARKING SPACES 320 SPACES

7. SKYBRIDGE PROVIDED