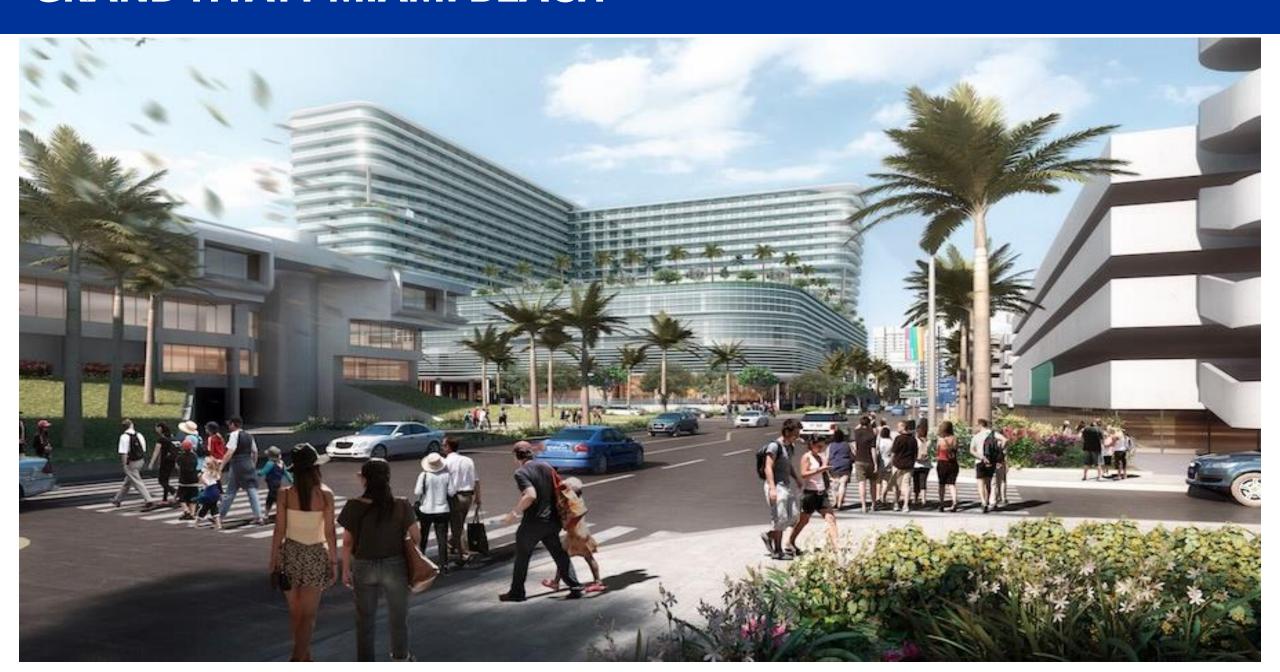

# **GRAND HYATT MIAMI BEACH**

### **HOTEL PROJECT DESIGN ELEMENTS (NET SF)**

| 1. | GUESTROOMS | 800 TOTAL |
|----|------------|-----------|
| 1. | GUESTROOMS | 800 TOTAI |

2. CLUB LOUNGE (L5) 22,083 SF

3. HOTEL CONFERENCE SPACES

GRAND BALLROOM (L3) 22,615 SF

JUNIOR BALLROOM (L3) 15,271 SF

MEETING ROOMS (L2 & L4) 19,530 SF

TOTAL 57,417 SF

4. POOL AND FITNESS CENTER

POOL AREA (L5) 7957 SF

FITNESS CENTER (L5) 2505 SF

TOTAL 10,455 SF

5. FOOD AND BEVERAGE

MAIN RESTAURANT (L5) 110 SEATS

RESTAURANT BAR (L5) 95 SEATS

POOL BAR (L5) 33 SEATS

BAR LOUNGE (L1) 114 SEAT

SUB-TOTAL 352 SEATS

6. PARKING SPACES 320 SPACES

7. SKYBRIDGE PROVIDED