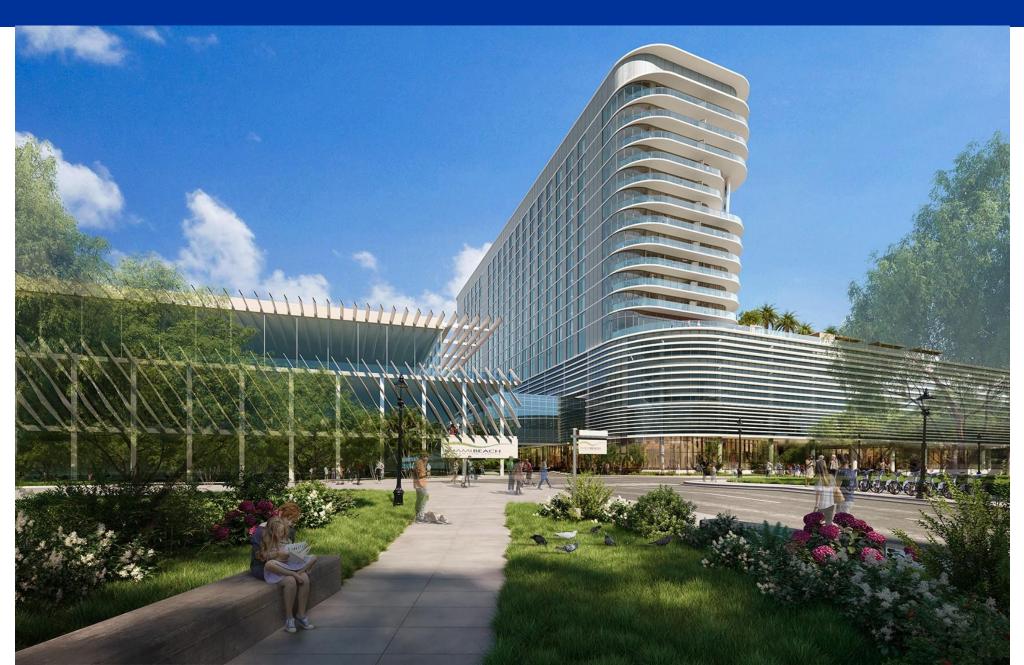

# **GRAND HYATT MIAMI BEACH**

### **HOTEL PROJECT DESIGN ELEMENTS (NET SF)**

| 1. | GUESTROOMS | 800 TOTAL |
|----|------------|-----------|
| 1. | GUESTROOMS | 800 TOTAI |

2. CLUB LOUNGE (L5) 22,083 SF

3. HOTEL CONFERENCE SPACES

GRAND BALLROOM (L3) 22,615 SF

JUNIOR BALLROOM (L3) 15,271 SF

MEETING ROOMS (L2 & L4) 19,530 SF

TOTAL 57,417 SF

4. POOL AND FITNESS CENTER

POOL AREA (L5) 7957 SF

FITNESS CENTER (L5) 2505 SF

TOTAL 10,455 SF

5. FOOD AND BEVERAGE

MAIN RESTAURANT (L5) 110 SEATS

RESTAURANT BAR (L5) 95 SEATS

POOL BAR (L5) 33 SEATS

BAR LOUNGE (L1) 114 SEAT

SUB-TOTAL 352 SEATS

6. PARKING SPACES 320 SPACES

7. SKYBRIDGE PROVIDED