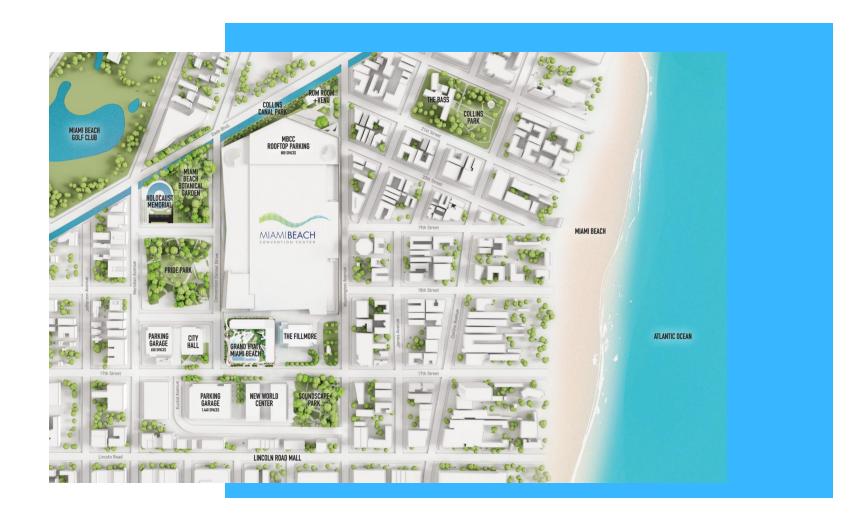

## **MBCC CAMPUS/DISTRICT**

- 1. MBCC
- 2. Rum Room/Venu
- 3. Collins Canal Park
- 4. HQ Hotel
- 5. Botanical Garden
- 6. Holocaust Memorial
- 7. The Fillmore
- 8. New World Center
- 9. Soundscape Park
- 10. Lincoln Road
- 11. Washington Ave
- 12. Bass Museum
- 13. Collins Park
- 14. MB Golf Course

- 11,272 hotel rooms within a 1-mile radius of MBCC
- Key hotels include the Loews, Royal Palm, Fontainebleau, W South Beach, Kimpton Hotel Palomar, Eden Roc