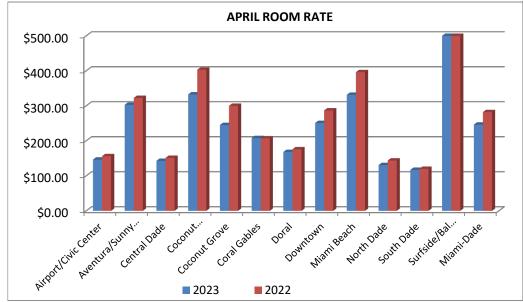

### **MIAMI-DADE ROOM RATE BY REGION**

|                            |             | APRIL       |                 |             | YEAR TO DATE | <u>_</u>        |
|----------------------------|-------------|-------------|-----------------|-------------|--------------|-----------------|
|                            |             |             | <u>% Change</u> |             |              | <u>% Change</u> |
|                            | <u>2023</u> | <u>2022</u> | <u>23 vs 22</u> | <u>2023</u> | <u>2022</u>  | <u>23 vs 22</u> |
| Airport/Civic Center       | \$146.29    | \$156.07    | -6.3%           | \$161.27    | \$156.88     | 2.8%            |
| Aventura/Sunny Isles       | \$302.87    | \$322.49    | -6.1%           | \$306.97    | \$327.03     | -6.1%           |
| Central Dade               | \$142.70    | \$151.23    | -5.6%           | \$155.68    | \$152.60     | 2.0%            |
| Coconut Grove/Key Biscayne | \$332.44    | \$403.03    | -17.5%          | \$362.70    | \$412.75     | -12.1%          |
| Coconut Grove              | \$244.92    | \$299.90    | -18.3%          | \$285.86    | \$305.86     | -6.5%           |
| Coral Gables               | \$207.82    | \$206.95    | 0.4%            | \$231.39    | \$208.27     | 11.1%           |
| Doral                      | \$168.03    | \$175.66    | -4.3%           | \$183.44    | \$176.28     | 4.1%            |
| Downtown                   | \$250.76    | \$286.68    | -12.5%          | \$288.41    | \$297.01     | -2.9%           |
| Miami Beach                | \$331.44    | \$396.13    | -16.3%          | \$358.42    | \$393.22     | -8.9%           |
| North Dade                 | \$130.61    | \$143.58    | -9.0%           | \$146.37    | \$146.89     | -0.4%           |
| South Dade                 | \$117.00    | \$119.96    | -2.5%           | \$127.05    | \$126.23     | 0.7%            |
| Surfside/Bal Harbour       | \$739.82    | \$860.02    | -14.0%          | \$812.50    | \$937.93     | -13.4%          |
| Miami-Dade                 | \$246.12    | \$281.97    | -12.7%          | \$270.19    | \$284.84     | -5.1%           |