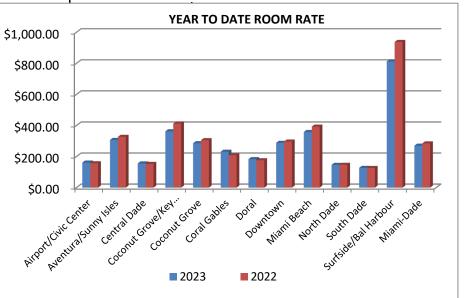

### **MIAMI-DADE ROOM RATE BY REGION**

|                            |             | APRIL       |                 |             | YEAR TO DATE | <u>_</u>        |
|----------------------------|-------------|-------------|-----------------|-------------|--------------|-----------------|
|                            |             |             | <u>% Change</u> |             |              | <u>% Change</u> |
|                            | <u>2023</u> | <u>2022</u> | <u>23 vs 22</u> | <u>2023</u> | <u>2022</u>  | <u>23 vs 22</u> |
| Airport/Civic Center       | \$146.29    | \$156.07    | -6.3%           | \$161.27    | \$156.88     | 2.8%            |
| Aventura/Sunny Isles       | \$302.87    | \$322.49    | -6.1%           | \$306.97    | \$327.03     | -6.1%           |
| Central Dade               | \$142.70    | \$151.23    | -5.6%           | \$155.68    | \$152.60     | 2.0%            |
| Coconut Grove/Key Biscayne | \$332.44    | \$403.03    | -17.5%          | \$362.70    | \$412.75     | -12.1%          |
| Coconut Grove              | \$244.92    | \$299.90    | -18.3%          | \$285.86    | \$305.86     | -6.5%           |
| Coral Gables               | \$207.82    | \$206.95    | 0.4%            | \$231.39    | \$208.27     | 11.1%           |
| Doral                      | \$168.03    | \$175.66    | -4.3%           | \$183.44    | \$176.28     | 4.1%            |
| Downtown                   | \$250.76    | \$286.68    | -12.5%          | \$288.41    | \$297.01     | -2.9%           |
| Miami Beach                | \$331.44    | \$396.13    | -16.3%          | \$358.42    | \$393.22     | -8.9%           |
| North Dade                 | \$130.61    | \$143.58    | -9.0%           | \$146.37    | \$146.89     | -0.4%           |
| South Dade                 | \$117.00    | \$119.96    | -2.5%           | \$127.05    | \$126.23     | 0.7%            |
| Surfside/Bal Harbour       | \$739.82    | \$860.02    | -14.0%          | \$812.50    | \$937.93     | -13.4%          |
| Miami-Dade                 | \$246.12    | \$281.97    | -12.7%          | \$270.19    | \$284.84     | -5.1%           |