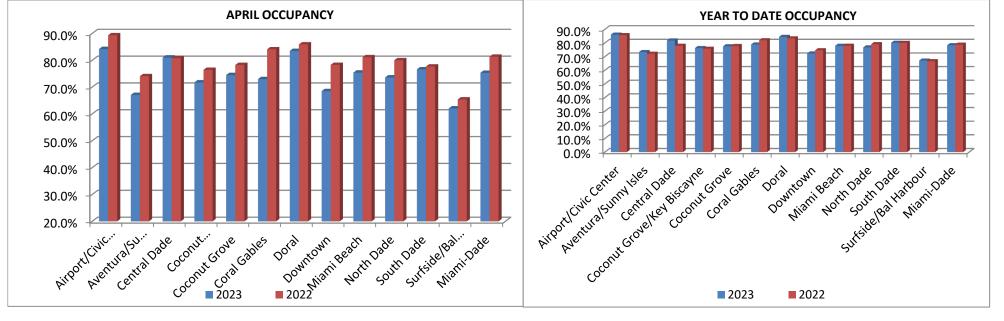

#### **MIAMI-DADE OCCUPANCY BY REGION**

|                            | <u>APRIL</u><br><u>% Change</u> |             |                 |                 | YEAR TO DATE |                 |  |
|----------------------------|---------------------------------|-------------|-----------------|-----------------|--------------|-----------------|--|
|                            |                                 |             |                 | <u>% Change</u> |              |                 |  |
|                            | <u>2023</u>                     | <u>2022</u> | <u>23 vs 22</u> | <u>2023</u>     | <u>2022</u>  | <u>23 vs 22</u> |  |
| Airport/Civic Center       | 84.2%                           | 89.3%       | -5.7%           | 86.1%           | 85.7%        | 0.4%            |  |
| Aventura/Sunny Isles       | 67.1%                           | 74.0%       | -9.4%           | 73.3%           | 72.1%        | 1.7%            |  |
| Central Dade               | 81.0%                           | 80.8%       | 0.3%            | 81.8%           | 78.0%        | 4.9%            |  |
| Coconut Grove/Key Biscayne | 71.7%                           | 76.4%       | -6.1%           | 76.2%           | 75.8%        | 0.6%            |  |
| Coconut Grove              | 74.5%                           | 78.2%       | -4.8%           | 77.5%           | 77.8%        | -0.3%           |  |
| Coral Gables               | 73.0%                           | 84.1%       | -13.2%          | 78.9%           | 82.0%        | -3.8%           |  |
| Doral                      | 83.5%                           | 85.9%       | -2.8%           | 84.4%           | 83.4%        | 1.3%            |  |
| Downtown                   | 68.5%                           | 78.3%       | -12.5%          | 72.3%           | 74.7%        | -3.2%           |  |
| Miami Beach                | 75.4%                           | 81.1%       | -7.1%           | 77.9%           | 78.0%        | -0.1%           |  |
| North Dade                 | 73.6%                           | 80.0%       | -8.0%           | 76.7%           | 79.1%        | -3.0%           |  |
| South Dade                 | 76.6%                           | 77.6%       | -1.4%           | 80.1%           | 80.1%        | 0.1%            |  |
| Surfside/Bal Harbour       | 62.0%                           | 65.4%       | -5.1%           | 67.1%           | 66.6%        | 0.6%            |  |
| Miami-Dade                 | 75.3%                           | 81.3%       | -7.4%           | 78.3%           | 78.8%        | -0.6%           |  |