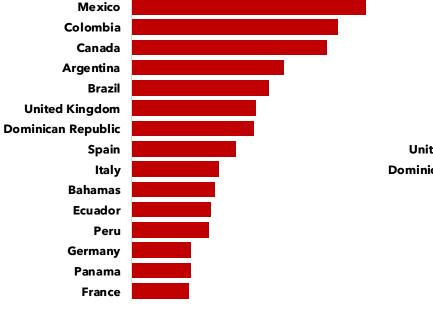

#### ARC - Top 15 International Bookings into Miami (Travel Agencies, incl. OTAs)

#### Past 6 Months October 2022 - April 2023