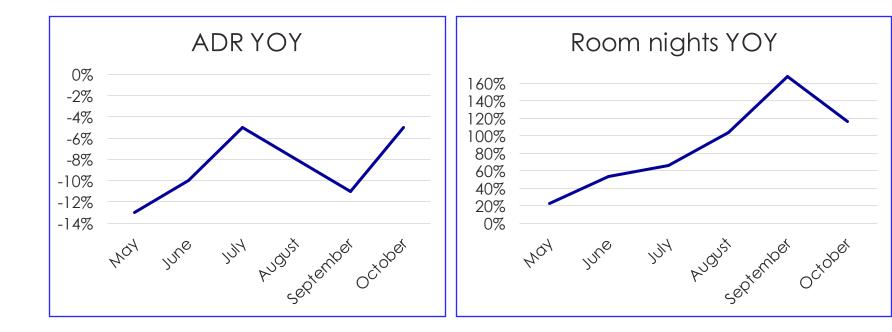

## The snapshot of Miami now

| YTD for future dates     | Miami      |
|--------------------------|------------|
| Bookingwindow            | 37 days    |
| Length of stay           | 2.6 nights |
| International growth YOY | +75%       |
| Top feeder markets       | Ca, Br, UK |
| Package growth YOY       | +50%       |