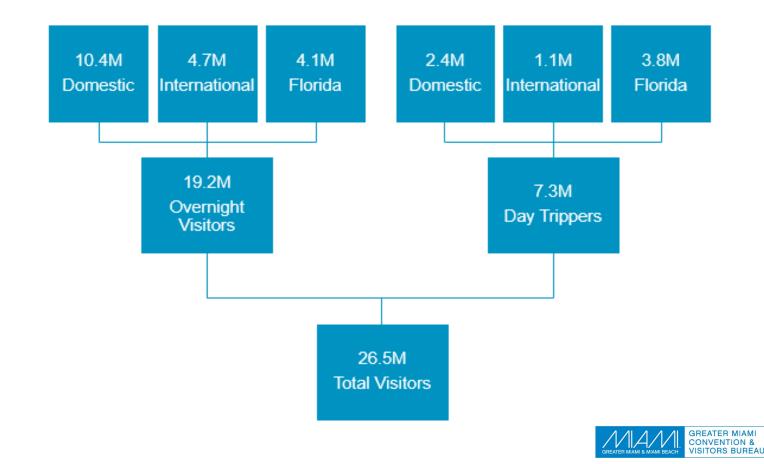

### Greater Miami and Miami Beach Visitors - 2022

### **2022 Visitor Volume**

#### Greater Miami & Miami Beach Visitors (000s)

|                                     | 2020   | 2021   | 2022   | 2022 v<br>2021 |
|-------------------------------------|--------|--------|--------|----------------|
| Domestic Overnight Visitors         | 4,328  | 8,719  | 10,369 | 19%            |
| International Overnight             | 1,842  | 3,747  | 4,743  | 27%            |
| Florida Resident Overnight Visitors | 1,708  | 3,450  | 4,057  | 18%            |
| Total Miami Overnight Visitors      | 7,877  | 15,915 | 19,169 | 20%            |
| Domestic Day Visitors               | 1,421  | 3,355  | 2,399  | -28%           |
| International Day Visitors          | 614    | 1,442  | 1,100  | -24%           |
| Florida Resident Day Visitors       | 1,682  | 3,508  | 3,832  | 9%             |
| Total Day Visitors                  | 3,717  | 8,304  | 7,332  | -12%           |
| Total                               | 11,594 | 24,220 | 26,501 | <b>9</b> %     |