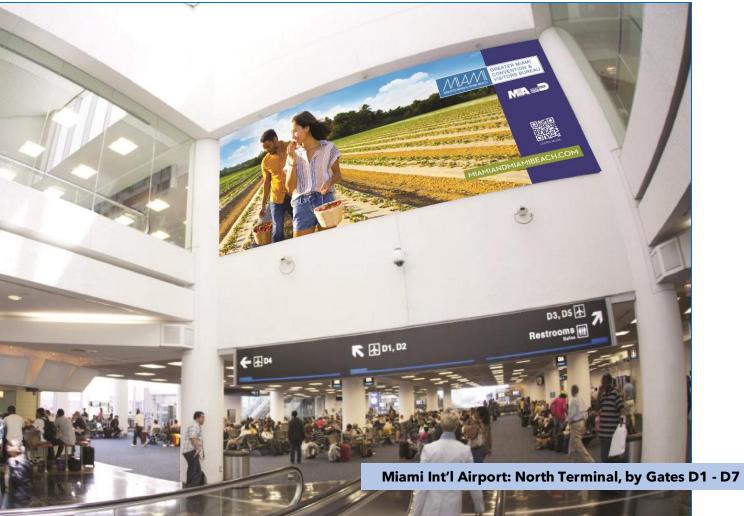

### Miami Airport Welcome Signage Refresh

|            | Total Passenge | ers       |           |
|------------|----------------|-----------|-----------|
|            | 2019           | 2021      | 2022      |
| Passengers | 6,749,382      | 1,053,353 | 5,055,350 |