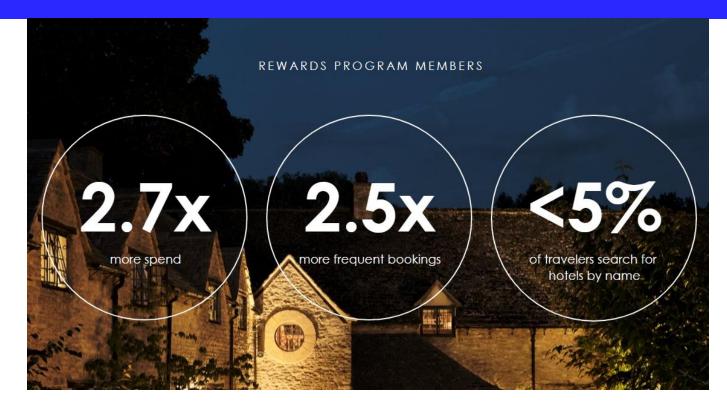

# One Key

# **OneKey**<sup>\*\*</sup>

🗷 Expedia 🗖 Hotels.... 🕅 Vrbo

- Unifies Expedia, Hotels.com, and Vrbo with a single rewards program
- Brings a rewards program to Vrbo for the first time
- Members can earn and use rewards across brands and for all eligible parts of the trip\*

Launching in the U.S. on July 6, 2023 with additional markets to follow starting in 2024

"See terms for full details