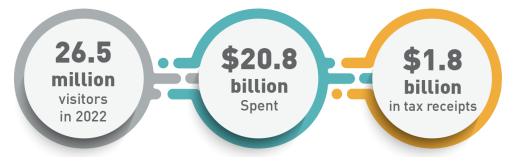

### **2022 Visitor Volume**

#### Greater Miami & Miami Beach Visitors (000s)

|                                     | 2020   | 2021   | 2022   | 2022 v<br>2021 |
|-------------------------------------|--------|--------|--------|----------------|
| Domestic Overnight Visitors         | 4,328  | 8,719  | 10,369 | 19%            |
| International Overnight             | 1,842  | 3,747  | 4,743  | 27%            |
| Florida Resident Overnight Visitors | 1,708  | 3,450  | 4,057  | 18%            |
| Total Miami Overnight Visitors      | 7,877  | 15,915 | 19,169 | 20%            |
| Domestic Day Visitors               | 1,421  | 3,355  | 2,399  | -28%           |
| International Day Visitors          | 614    | 1,442  | 1,100  | -24%           |
| Florida Resident Day Visitors       | 1,682  | 3,508  | 3,832  | 9%             |
| Total Day Visitors                  | 3,717  | 8,304  | 7,332  | -12%           |
| Total                               | 11,594 | 24,220 | 26,501 | <b>9</b> %     |

### **2022 Visitor Spend**

| Total Visitor Spend |               |               |               |                            |  |  |
|---------------------|---------------|---------------|---------------|----------------------------|--|--|
| Segment             | 2020<br>(\$M) | 2021<br>(\$M) | 2022<br>(\$M) | Variance<br>to 2021<br>(%) |  |  |
| Domestic            | \$4,153       | \$9,315       | \$11,367      | 22%                        |  |  |
| International       | \$2,501       | \$6,743       | \$6,058       | -10%                       |  |  |
| FL Resident         | \$1,262       | \$2,747       | \$3,366       | 23%                        |  |  |
| Total               | \$7,916       | \$19,222      | \$20,792      | 11%                        |  |  |