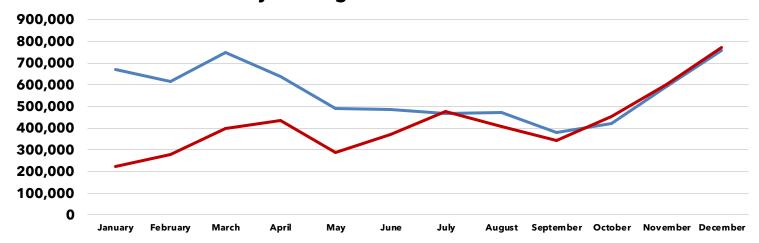

262       | \$2,747       | \$3,366       | 23%                        |  |  |
| Total               | \$7,916       | \$19,222      | \$20,792      | 11%                        |  |  |





### **2022 Top Overnight Visitor Markets**







#### ARC - Top 15 International Bookings into Miami (Travel Agencies, incl. OTAs)

#### Past 6 Months October 2022 - April 2023



#### May 2023 - December 2023









#### **Weekly International Arrivals**

**2021/22 2022/23** 





### Miami Airport Welcome Signage Refresh















|            | Total Passenge | ers       |           |
|------------|----------------|-----------|-----------|
|            | 2019           | 2021      | 2022      |
| Passengers | 6,749,382      | 1,053,353 | 5,055,350 |

Monthly Passenger Volume - 2022 vs 2019



**—2019 — 2022** 





## **Recent Passenger Terminal Investments**

💐 PORT/VIA/VI.















#### 

CTA - Royal Caribbean Opened - November 2018 Architect - Broadway Malyan Shore Power coming in Winter 2023

#### **D**LEED

CTB - Norwegian Cruise Line Opened - August 2021 Architect - Bermello Ajamil Shore Power coming in Winter 2023



#### 

CTV - Virgin Voyages Opened - February 2022 Architect - Arquitectonica Shore Power coming in Winter 2023

# MSC

# **Future Passenger Terminal Investments** PORT/MA/ML







CTF - Carnival Cruise Line Opened - November 2022 Architect - Berenblum Busch Shore Power coming in Winter 2023





CT AA/AAA - MSC Cruise Line Groundbreaking - March 2022 Completion date - Fall 2023 Architect - Arquitectonica Shore Power coming in Winter 2023



## **To