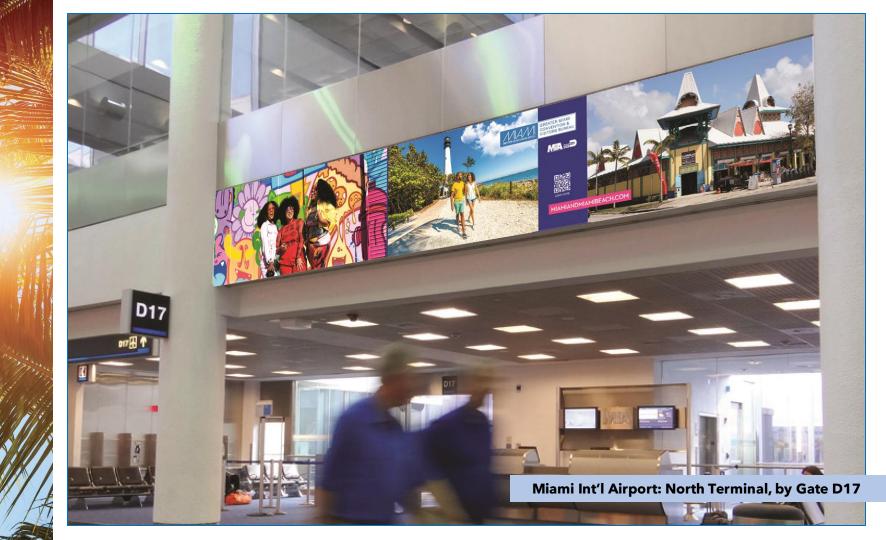

### Miami Airport Welcome Signage Refresh

|            | Total Passenge | ers       |           |
|------------|----------------|-----------|-----------|
|            | 2019           | 2021      | 2022      |
| Passengers | 6,749,382      | 1,053,353 | 5,055,350 |