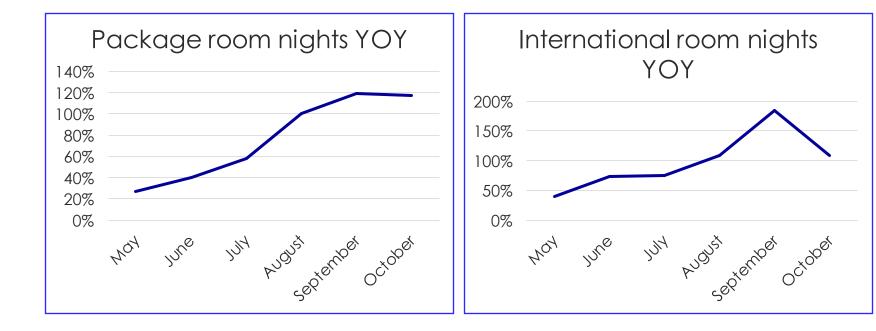

## The snapshot of Miami now

| YTD for future dates     | Miami      |
|--------------------------|------------|
| Bookingwindow            | 37 days    |
| Length of stay           | 2.6 nights |
| International growth YOY | +75%       |
| Top feeder markets       | Ca, Br, UK |
| Package growth YOY       | +50%       |