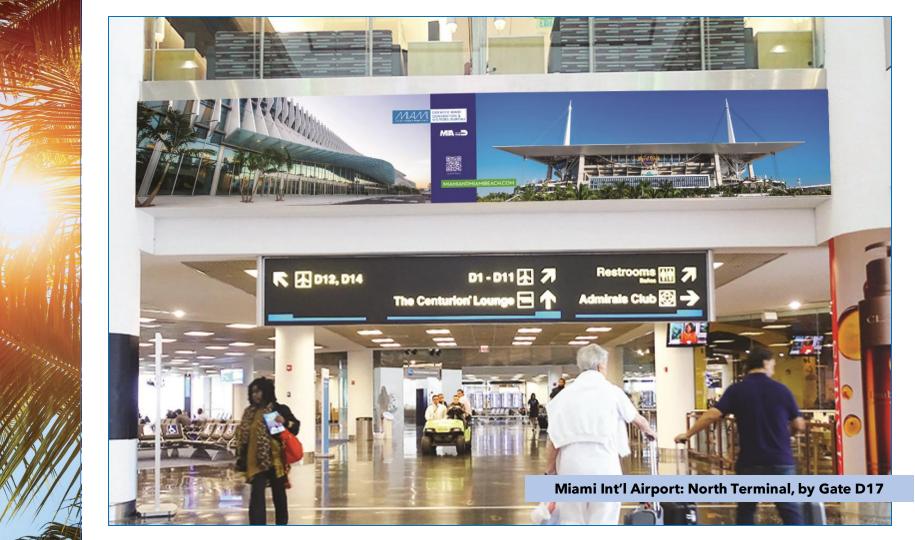

### Miami Airport Welcome Signage Refresh

|            | Total Passenge | ers       |           |
|------------|----------------|-----------|-----------|
|            | 2019           | 2021      | 2022      |
| Passengers | 6,749,382      | 1,053,353 | 5,055,350 |