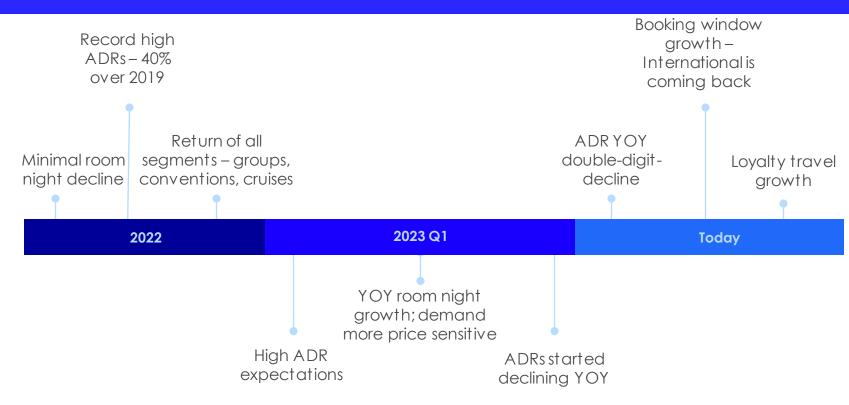

# How are we doing?

### **2022 Miami-Dade County Hotel Performance**

|                                     | 2022     | 2021     | % Change |
|-------------------------------------|----------|----------|----------|
| Occupancy                           | 72.1%    | 75.9%    | -5.0%    |
| Average Daily Rate (ADR)            | \$253.11 | \$196.52 | 28.8%    |
| Revenue Per Available Room (RevPAR) | \$182.55 | \$149.19 | 22.4%    |

### **2023 Miami-Dade County Hotel Performance (Jan-Mar)**

|                                     | Jan-Mar<br>2023 | Jan-Mar<br>2022 | % Change |
|-------------------------------------|-----------------|-----------------|----------|
| Occupancy                           | 79.4%           | 77.9%           | 1.9%     |
| Average Daily Rate (ADR)            | \$277.80        | \$285.81        | -2.8%    |
| Revenue Per Available Room (RevPAR) | \$220.56        | \$222.69        | -1.0%    |