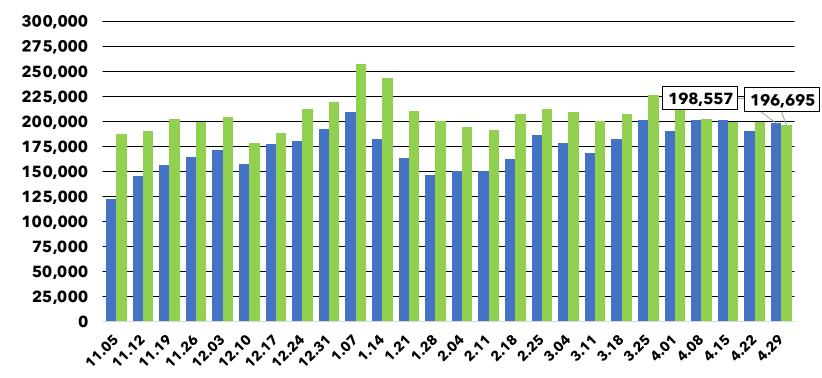

#### **Weekly International Arrivals**

**2021/22 2022/23** 

### Miami Airport Welcome Signage Refresh

|            | Total Passenge | ers       |           |
|------------|----------------|-----------|-----------|
|            | 2019           | 2021      | 2022      |
| Passengers | 6,749,382      | 1,053,353 | 5,055,350 |