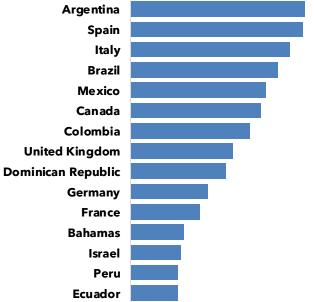

#### ARC - Top 15 International Bookings into Miami (Travel Agencies, incl. OTAs)

#### May 2023 - December 2023