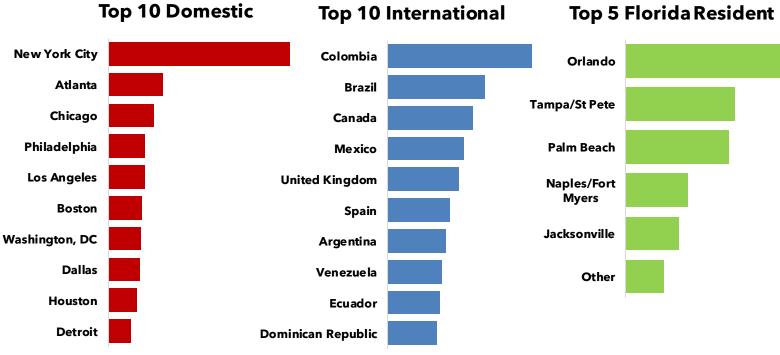

| Total Visitor Spend |               |               |               |                            |  |  |
|---------------------|---------------|---------------|---------------|----------------------------|--|--|
| Segment             | 2020<br>(\$M) | 2021<br>(\$M) | 2022<br>(\$M) | Variance<br>to 2021<br>(%) |  |  |
| Domestic            | \$4,153       | \$9,315       | \$11,367      | 22%                        |  |  |
| International       | \$2,501       | \$6,743       | \$6,058       | -10%                       |  |  |
| FL Resident         | \$1,262       | \$2,747       | \$3,366       | 23%                        |  |  |
| Total               | \$7,916       | \$19,222      | \$20,792      | 11%                        |  |  |





### **2022 Top Overnight Visitor Markets**







#### ARC - Top 15 International Bookings into Miami (Travel Agencies, incl. OTAs)

#### Past 6 Months October 2022 - April 2023



#### May 2023 - December 2023









#### **Weekly International Arrivals**

**2021/22 2022/23** 





### Miami Airport Welcome Signage Refresh















|            | Total Passenge | ers       |           |
|------------|----------------|-----------|-----------|
|            | 2019           | 2021      | 2022      |
| Passengers | 6,749,382      | 1,053,353 | 5,055,350 |

Monthly Passenger Volume - 2022 vs 2019



**—2019 — 2022** 





## **Recent Passenger Terminal Investments**

💐 PORT/VIA/VI.















#### 

CTA - Royal Caribbean Opened - November 2018 Architect - Broadway Malyan Shore Power coming in Winter 2023

#### **D**LEED

CTB