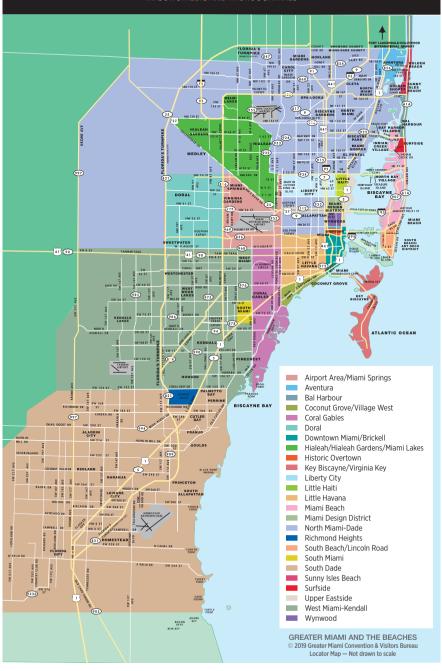

.

Free trolleys also operate in Coral Gables, Coconut Grove, Doral, Homestead, Wynwood, the City of Miami and Miami Beach.

To learn more about public transportation options, visit www.miamidade.gov/transit or call 305/891-3131.

Virgin Trains USA (formerly Brightline) offers rail service to and from Fort Lauderdale and Palm Beach, from Downtown Miami's brand new Virgin MiamiCentral Station. Visit gobrightline.com for more information.

The Lyft ridesharing app also connects people with affordable, reliable rides within minutes. Visit lyft.com for more information.

Freebee offers free electric shuttle rides in various areas throughout Greater Miami. Rides can be hailed from a mobile app. Visit ridefreebee.com for more information.



## Miami-Dade County MAJOR STREETS AND THOROUGHFARES



# THE CITY AT YOUR FINGERTIPS



The free Miami-Dade Transit Tracker app makes it easier than ever to get the most out of your vacation. Hop on public transit and let us be your guide. Metrorail, Metrobus, and Metromover connect you from airport to hotel to scores of popular destinations - get there by rail or road.

Also available from Miami-Dade County is the free EASY Pay Miami app. Turn your smartphone into a mobile ticket and ride seamlessly.

DRIVE LESS. LIVE MORE

**Download the MDT Tracker and EASY Pay Miami** from the App Store or Google Play today!















| A