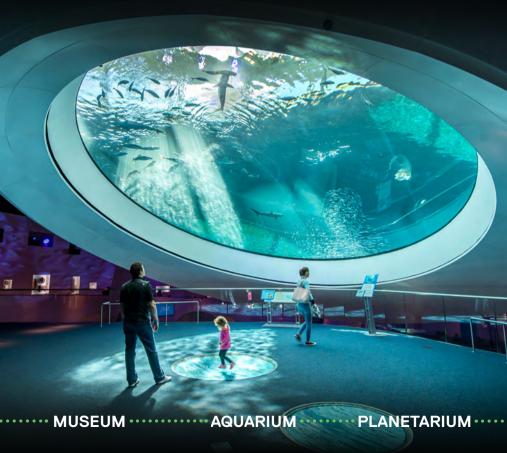

# Ignite Your Curiosity

Explore more and buy tickets at frostscience.org. Located in Museum Park, Downtown Miami.

☐ ¥ ¶ @FROSTSCIENCE MAMIDIANE

GREATER MIAMI AND THE BEACHES

HAS WHAT IT TAKES TO DRAG KIDS AWAY

# 8 MUSEUMS

Time Travel Miami offers the chance to wander the gothic halls of the 12th-century Ancient Spanish Monastery in the morning, and then marvel at the achievements of sustainable state-of-the-art technology inside the Phillip and Patricia Frost Museum of Science in the afternoon. Kids can experience the thrill of cowboy-era steam-powered locomotives from the late 1800s at the Gold Coast Railroad Museum, and then hop on Miami's newly minted Virgin Trains USA (formerly Brightline) to enjoy all the conveniences of modern train travel. From Renaissance Italy at Vizcaya Museum and Gardens to pioneer life in Cauley Square in South Dade, Greater Miami and the Beaches offers kids a fascinating glimpse of the past while keeping them focused on the future.

#### PHILLIP AND PATRICIA FROST MUSEUM OF SCIENCE

1101 Biscavne Blvd Miami, FI 33132 305/434-9600 | frostscience.org