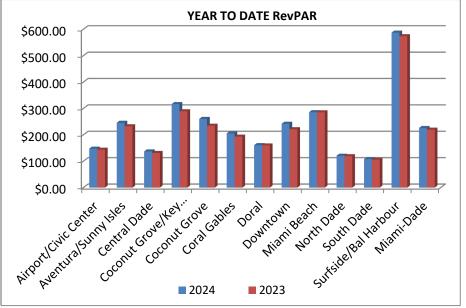

# **GREATER MIAMI CONVENTION AND VISITORS BUREAU**

### **MIAMI-DADE RevPAR BY REGION**

|                            |             | <b>MARCH</b> |          |             | YEAR TO DATI | <u>E</u> |
|----------------------------|-------------|--------------|----------|-------------|--------------|----------|
|                            |             |              | % Change |             |              | % Change |
|                            | <u>2024</u> | <u>2023</u>  | 24 vs 23 | <u>2024</u> | <u>2023</u>  | 24 vs 23 |
| Airport/Civic Center       | \$158.05    | \$153.38     | 3.0%     | \$147.63    | \$143.59     | 2.8%     |
| Aventura/Sunny Isles       | \$272.59    | \$250.24     | 8.9%     | \$245.51    | \$232.34     | 5.7%     |
| Central Dade               | \$146.31    | \$145.45     | 0.6%     | \$137.17    | \$131.27     | 4.5%     |
| Coconut Grove/Key Biscayne | \$337.76    | \$317.25     | 6.5%     | \$316.55    | \$289.20     | 9.5%     |
| Coconut Grove              | \$267.32    | \$244.98     | 9.1%     | \$260.18    | \$234.71     | 10.8%    |
| Coral Gables               | \$211.21    | \$206.60     | 2.2%     | \$205.40    | \$193.19     | 6.3%     |
| Doral                      | \$163.95    | \$165.10     | -0.7%    | \$160.75    | \$159.78     | 0.6%     |
| Downtown                   | \$247.52    | \$242.53     | 2.1%     | \$241.91    | \$221.29     | 9.3%     |
| Miami Beach                | \$299.16    | \$298.93     | 0.1%     | \$285.77    | \$285.31     | 0.2%     |
| North Dade                 | \$133.37    | \$136.93     | -2.6%    | \$120.68    | \$119.03     | 1.4%     |
| South Dade                 | \$117.96    | \$119.67     | -1.4%    | \$108.09    | \$105.87     | 2.1%     |
| Surfside/Bal Harbour       | \$619.92    | \$554.98     | 11.7%    | \$587.34    | \$573.52     | 2.4%     |
| Miami-Dade                 | \$237.25    | \$233.47     | 1.6%     | \$225.71    | \$219.52     | 2.8%     |