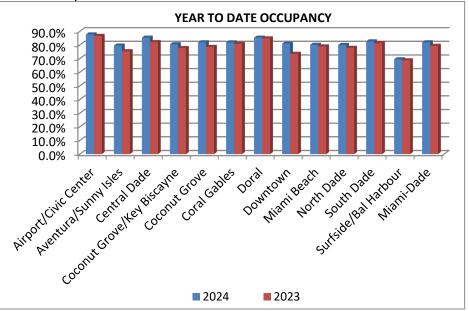

## **MIAMI-DADE OCCUPANCY BY REGION**

|                            | <u>MARCH</u> |             |          |             | YEAR TO DATE |          |  |
|----------------------------|--------------|-------------|----------|-------------|--------------|----------|--|
|                            |              |             | % Change |             |              | % Change |  |
|                            | <u>2024</u>  | <u>2023</u> | 24 vs 23 | <u>2024</u> | <u>2023</u>  | 24 vs 23 |  |
| Airport/Civic Center       | 89.4%        | 87.7%       | 1.9%     | 87.7%       | 86.6%        | 1.2%     |  |
| Aventura/Sunny Isles       | 84.0%        | 79.8%       | 5.2%     | 79.5%       | 75.4%        | 5.5%     |  |
| Central Dade               | 86.9%        | 85.2%       | 2.0%     | 85.4%       | 82.1%        | 4.0%     |  |
| Coconut Grove/Key Biscayne | 83.4%        | 80.8%       | 3.3%     | 80.5%       | 77.7%        | 3.6%     |  |
| Coconut Grove              | 84.2%        | 80.1%       | 5.1%     | 81.9%       | 78.6%        | 4.3%     |  |
| Coral Gables               | 81.2%        | 83.3%       | -2.5%    | 81.9%       | 80.8%        | 1.3%     |  |
| Doral                      | 84.7%        | 85.0%       | -0.3%    | 85.3%       | 84.8%        | 0.6%     |  |
| Downtown                   | 81.1%        | 77.7%       | 4.4%     | 80.9%       | 73.5%        | 10.1%    |  |
| Miami Beach                | 82.3%        | 80.3%       | 2.5%     | 80.1%       | 78.9%        | 1.5%     |  |
| North Dade                 | 81.4%        | 82.9%       | -1.8%    | 80.0%       | 77.8%        | 2.8%     |  |
| South Dade                 | 84.7%        | 84.5%       | 0.2%     | 82.6%       | 81.3%        | 1.6%     |  |
| Surfside/Bal Harbour       | 73.1%        | 68.0%       | 7.6%     | 69.5%       | 68.7%        | 1.0%     |  |
| Miami-Dade                 | 83.5%        | 81.6%       | 2.3%     | 81.9%       | 79.3%        | 3.3%     |  |