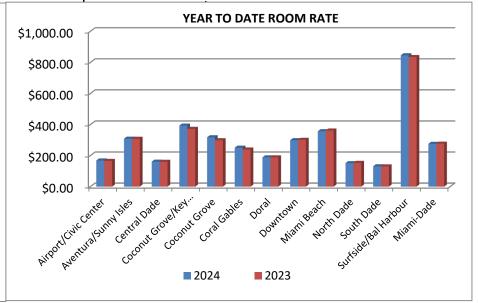

## **MIAMI-DADE ROOM RATE BY REGION**

|                            |             | <b>MARCH</b> |          |   |             | YEAR TO DATE |          |
|----------------------------|-------------|--------------|----------|---|-------------|--------------|----------|
|                            |             |              | % Change | _ |             |              | % Change |
|                            | <u>2024</u> | <u>2023</u>  | 24 vs 23 |   | <u>2024</u> | <u>2023</u>  | 24 vs 23 |
| Airport/Civic Center       | \$176.80    | \$174.80     | 1.1%     |   | \$168.36    | \$165.76     | 1.6%     |
| Aventura/Sunny Isles       | \$324.59    | \$313.42     | 3.6%     |   | \$308.72    | \$308.19     | 0.2%     |
| Central Dade               | \$168.36    | \$170.68     | -1.4%    |   | \$160.71    | \$159.95     | 0.5%     |
| Coconut Grove/Key Biscayne | \$404.85    | \$392.67     | 3.1%     |   | \$393.19    | \$372.01     | 5.7%     |
| Coconut Grove              | \$317.54    | \$305.96     | 3.8%     |   | \$317.66    | \$298.80     | 6.3%     |
| Coral Gables               | \$260.19    | \$248.02     | 4.9%     |   | \$250.94    | \$239.07     | 5.0%     |
| Doral                      | \$193.50    | \$194.24     | -0.4%    |   | \$188.43    | \$188.49     | 0.0%     |
| Downtown                   | \$305.28    | \$312.15     | -2.2%    |   | \$298.96    | \$301.20     | -0.7%    |
| Miami Beach                | \$363.62    | \$372.27     | -2.3%    |   | \$356.71    | \$361.52     | -1.3%    |
| North Dade                 | \$163.77    | \$165.10     | -0.8%    |   | \$150.87    | \$152.92     | -1.3%    |
| South Dade                 | \$139.28    | \$141.53     | -1.6%    |   | \$130.87    | \$130.21     | 0.5%     |
| Surfside/Bal Harbour       | \$848.13    | \$816.63     | 3.9%     |   | \$845.62    | \$834.26     | 1.4%     |
| Miami-Dade                 | \$284.14    | \$285.98     | -0.6%    |   | \$275.51    | \$276.69     | -0.4%    |