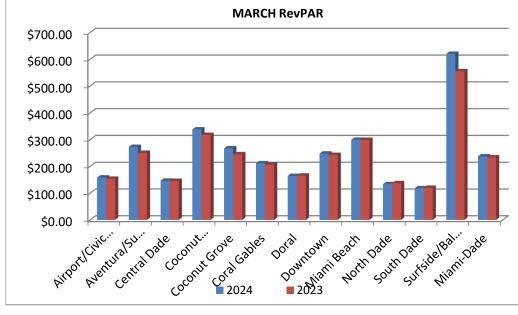

# **GREATER MIAMI CONVENTION AND VISITORS BUREAU**

### **MIAMI-DADE RevPAR BY REGION**

|                            |             | <b>MARCH</b> |          |             | YEAR TO DATI | <u>E</u> |
|----------------------------|-------------|--------------|----------|-------------|--------------|----------|
|                            |             |              | % Change |             |              | % Change |
|                            | <u>2024</u> | <u>2023</u>  | 24 vs 23 | <u>2024</u> | <u>2023</u>  | 24 vs 23 |
| Airport/Civic Center       | \$158.05    | \$153.38     | 3.0%     | \$147.63    | \$143.59     | 2.8%     |
| Aventura/Sunny Isles       | \$272.59    | \$250.24     | 8.9%     | \$245.51    | \$232.34     | 5.7%     |
| Central Dade               | \$146.31    | \$145.45     | 0.6%     | \$137.17    | \$131.27     | 4.5%     |
| Coconut Grove/Key Biscayne | \$337.76    | \$317.25     | 6.5%     | \$316.55    | \$289.20     | 9.5%     |
| Coconut Grove              | \$267.32    | \$244.98     | 9.1%     | \$260.18    | \$234.71     | 10.8%    |
| Coral Gables               | \$211.21    | \$206.60     | 2.2%     | \$205.40    | \$193.19     | 6.3%     |
| Doral                      | \$163.95    | \$165.10     | -0.7%    | \$160.75    | \$159.78     | 0.6%     |
| Downtown                   | \$247.52    | \$242.53     | 2.1%     | \$241.91    | \$221.29     | 9.3%     |
| Miami Beach                | \$299.16    | \$298.93     | 0.1%     | \$285.77    | \$285.31     | 0.2%     |
| North Dade                 | \$133.37    | \$136.93     | -2.6%    | \$120.68    | \$119.03     | 1.4%     |
| South Dade                 | \$117.96    | \$119.67     | -1.4%    | \$108.09    | \$105.87     | 2.1%     |
| Surfside/Bal Harbour       | \$619.92    | \$554.98     | 11.7%    | \$587.34    | \$573.52     | 2.4%     |
| Miami-Dade                 | \$237.25    | \$233.47     | 1.6%     | \$225.71    | \$219.52     | 2.8%     |