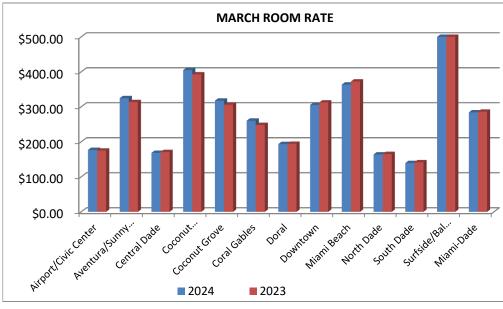

## **MIAMI-DADE ROOM RATE BY REGION**

|                            |             | <b>MARCH</b> |          |   |             | YEAR TO DATE |          |
|----------------------------|-------------|--------------|----------|---|-------------|--------------|----------|
|                            |             |              | % Change | _ |             |              | % Change |
|                            | <u>2024</u> | <u>2023</u>  | 24 vs 23 |   | <u>2024</u> | <u>2023</u>  | 24 vs 23 |
| Airport/Civic Center       | \$176.80    | \$174.80     | 1.1%     |   | \$168.36    | \$165.76     | 1.6%     |
| Aventura/Sunny Isles       | \$324.59    | \$313.42     | 3.6%     |   | \$308.72    | \$308.19     | 0.2%     |
| Central Dade               | \$168.36    | \$170.68     | -1.4%    |   | \$160.71    | \$159.95     | 0.5%     |
| Coconut Grove/Key Biscayne | \$404.85    | \$392.67     | 3.1%     |   | \$393.19    | \$372.01     | 5.7%     |
| Coconut Grove              | \$317.54    | \$305.96     | 3.8%     |   | \$317.66    | \$298.80     | 6.3%     |
| Coral Gables               | \$260.19    | \$248.02     | 4.9%     |   | \$250.94    | \$239.07     | 5.0%     |
| Doral                      | \$193.50    | \$194.24     | -0.4%    |   | \$188.43    | \$188.49     | 0.0%     |
| Downtown                   | \$305.28    | \$312.15     | -2.2%    |   | \$298.96    | \$301.20     | -0.7%    |
| Miami Beach                | \$363.62    | \$372.27     | -2.3%    |   | \$356.71    | \$361.52     | -1.3%    |
| North Dade                 | \$163.77    | \$165.10     | -0.8%    |   | \$150.87    | \$152.92     | -1.3%    |
| South Dade                 | \$139.28    | \$141.53     | -1.6%    |   | \$130.87    | \$130.21     | 0.5%     |
| Surfside/Bal Harbour       | \$848.13    | \$816.63     | 3.9%     |   | \$845.62    | \$834.26     | 1.4%     |
| Miami-Dade                 | \$284.14    | \$285.98     | -0.6%    |   | \$275.51    | \$276.69     | -0.4%    |