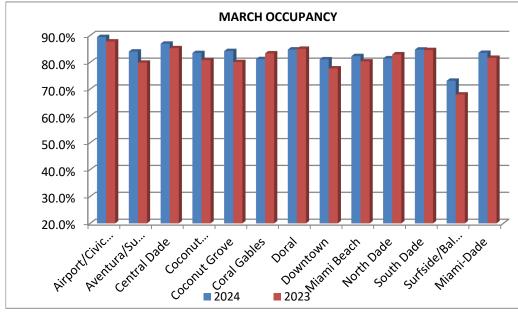

## **MIAMI-DADE OCCUPANCY BY REGION**

|                            | <u>MARCH</u> |             |          |             | YEAR TO DATE |          |  |
|----------------------------|--------------|-------------|----------|-------------|--------------|----------|--|
|                            |              |             | % Change |             |              | % Change |  |
|                            | <u>2024</u>  | <u>2023</u> | 24 vs 23 | <u>2024</u> | <u>2023</u>  | 24 vs 23 |  |
| Airport/Civic Center       | 89.4%        | 87.7%       | 1.9%     | 87.7%       | 86.6%        | 1.2%     |  |
| Aventura/Sunny Isles       | 84.0%        | 79.8%       | 5.2%     | 79.5%       | 75.4%        | 5.5%     |  |
| Central Dade               | 86.9%        | 85.2%       | 2.0%     | 85.4%       | 82.1%        | 4.0%     |  |
| Coconut Grove/Key Biscayne | 83.4%        | 80.8%       | 3.3%     | 80.5%       | 77.7%        | 3.6%     |  |
| Coconut Grove              | 84.2%        | 80.1%       | 5.1%     | 81.9%       | 78.6%        | 4.3%     |  |
| Coral Gables               | 81.2%        | 83.3%       | -2.5%    | 81.9%       | 80.8%        | 1.3%     |  |
| Doral                      | 84.7%        | 85.0%       | -0.3%    | 85.3%       | 84.8%        | 0.6%     |  |
| Downtown                   | 81.1%        | 77.7%       | 4.4%     | 80.9%       | 73.5%        | 10.1%    |  |
| Miami Beach                | 82.3%        | 80.3%       | 2.5%     | 80.1%       | 78.9%        | 1.5%     |  |
| North Dade                 | 81.4%        | 82.9%       | -1.8%    | 80.0%       | 77.8%        | 2.8%     |  |
| South Dade                 | 84.7%        | 84.5%       | 0.2%     | 82.6%       | 81.3%        | 1.6%     |  |
| Surfside/Bal Harbour       | 73.1%        | 68.0%       | 7.6%     | 69.5%       | 68.7%        | 1.0%     |  |
| Miami-Dade                 | 83.5%        | 81.6%       | 2.3%     | 81.9%       | 79.3%        | 3.3%     |  |