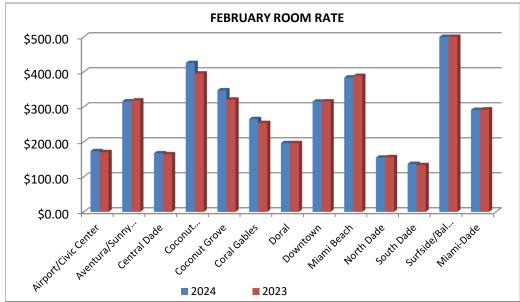

### **MIAMI-DADE ROOM RATE BY REGION**

|                            | <b>FEBRUARY</b> |             |                 |            | YEAR TO DATE         |                 |  |  |
|----------------------------|-----------------|-------------|-----------------|------------|----------------------|-----------------|--|--|
|                            |                 |             | <u>% Change</u> |            |                      | <u>% Change</u> |  |  |
|                            | <u>2024</u>     | <u>2023</u> | <u>24 vs 23</u> | <u>202</u> | <u>4</u> <u>2023</u> | <u>24 vs 23</u> |  |  |
| Airport/Civic Center       | \$173.59        | \$170.71    | 1.7%            | \$163      | .82 \$160.91         | 1.8%            |  |  |
| Aventura/Sunny Isles       | \$315.66        | \$318.42    | -0.9%           | \$300      | .34 \$305.18         | -1.6%           |  |  |
| Central Dade               | \$167.27        | \$164.37    | 1.8%            | \$156      | .58 \$153.98         | 1.7%            |  |  |
| Coconut Grove/Key Biscayne | \$425.19        | \$395.25    | 7.6%            | \$386      | .72 \$360.48         | 7.3%            |  |  |
| Coconut Grove              | \$347.28        | \$320.72    | 8.3%            | \$317.     | .73 \$294.93         | 7.7%            |  |  |
| Coral Gables               | \$265.02        | \$253.82    | 4.4%            | \$246      | .19 \$234.16         | 5.1%            |  |  |
| Doral                      | \$196.39        | \$196.32    | 0.0%            | \$185      | .80 \$185.45         | 0.2%            |  |  |
| Downtown                   | \$314.94        | \$315.46    | -0.2%           | \$295      | .63 \$294.81         | 0.3%            |  |  |
| Miami Beach                | \$383.98        | \$388.41    | -1.1%           | \$353      | .82 \$355.91         | -0.6%           |  |  |
| North Dade                 | \$155.10        | \$156.30    | -0.8%           | \$143      | .82 \$145.87         | -1.4%           |  |  |
| South Dade                 | \$137.03        | \$133.65    | 2.5%            | \$126      | .22 \$123.89         | 1.9%            |  |  |
| Surfside/Bal Harbour       | \$851.71        | \$900.87    | -5.5%           | \$844      | .41 \$843.36         | 0.1%            |  |  |
| Miami-Dade                 | \$291.40        | \$292.37    | -0.3%           | \$271      | .10 \$271.58         | -0.2%           |  |  |