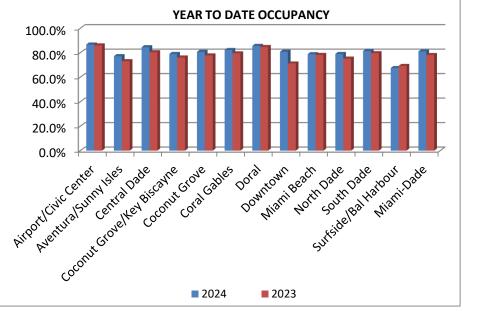

#### MIAMI-DADE OCCUPANCY BY REGION

|                            | FEBRUARY<br><u>% Change</u> |             |          |                 | YEAR TO DATE |                 |  |  |
|----------------------------|-----------------------------|-------------|----------|-----------------|--------------|-----------------|--|--|
|                            |                             |             |          | <u>% Change</u> |              |                 |  |  |
|                            | <u>2024</u>                 | <u>2023</u> | 24 vs 23 | <u>2024</u>     | <u>2023</u>  | <u>24 vs 23</u> |  |  |
| Airport/Civic Center       | 88.5%                       | 88.1%       | 0.5%     | 86.7%           | 86.0%        | 0.8%            |  |  |
| Aventura/Sunny Isles       | 80.0%                       | 76.5%       | 4.6%     | 77.2%           | 73.1%        | 5.6%            |  |  |
| Central Dade               | 87.4%                       | 84.8%       | 3.1%     | 84.5%           | 80.4%        | 5.1%            |  |  |
| Coconut Grove/Key Biscayne | 83.8%                       | 80.2%       | 4.5%     | 79.0%           | 76.1%        | 3.8%            |  |  |
| Coconut Grove              | 84.6%                       | 80.5%       | 5.1%     | 80.7%           | 77.8%        | 3.7%            |  |  |
| Coral Gables               | 83.9%                       | 83.2%       | 0.8%     | 82.2%           | 79.5%        | 3.4%            |  |  |
| Doral                      | 87.1%                       | 87.1%       | 0.0%     | 85.6%           | 84.7%        | 1.1%            |  |  |
| Downtown                   | 84.7%                       | 74.6%       | 13.5%    | 80.8%           | 71.2%        | 13.5%           |  |  |
| Miami Beach                | 81.4%                       | 79.9%       | 1.9%     | 78.8%           | 78.2%        | 0.8%            |  |  |
| North Dade                 | 81.3%                       | 79.2%       | 2.7%     | 79.0%           | 75.2%        | 5.1%            |  |  |
| South Dade                 | 85.3%                       | 85.9%       | -0.7%    | 81.4%           | 79.6%        | 2.3%            |  |  |
| Surfside/Bal Harbour       | 74.4%                       | 73.4%       | 1.4%     | 67.5%           | 69.2%        | -2.5%           |  |  |
| Miami-Dade                 | 83.8%                       | 81.0%       | 3.5%     | 81.0%           | 78.1%        | 3.7%            |  |  |