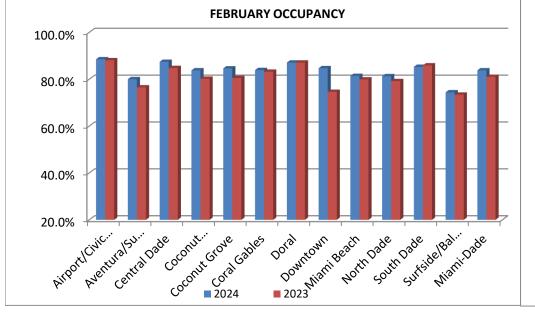

#### MIAMI-DADE OCCUPANCY BY REGION

|                            | FEBRUARY<br><u>% Change</u> |             |          |                 | YEAR TO DATE |                 |  |  |
|----------------------------|-----------------------------|-------------|----------|-----------------|--------------|-----------------|--|--|
|                            |                             |             |          | <u>% Change</u> |              |                 |  |  |
|                            | <u>2024</u>                 | <u>2023</u> | 24 vs 23 | <u>2024</u>     | <u>2023</u>  | <u>24 vs 23</u> |  |  |
| Airport/Civic Center       | 88.5%                       | 88.1%       | 0.5%     | 86.7%           | 86.0%        | 0.8%            |  |  |
| Aventura/Sunny Isles       | 80.0%                       | 76.5%       | 4.6%     | 77.2%           | 73.1%        | 5.6%            |  |  |
| Central Dade               | 87.4%                       | 84.8%       | 3.1%     | 84.5%           | 80.4%        | 5.1%            |  |  |
| Coconut Grove/Key Biscayne | 83.8%                       | 80.2%       | 4.5%     | 79.0%           | 76.1%        | 3.8%            |  |  |
| Coconut Grove              | 84.6%                       | 80.5%       | 5.1%     | 80.7%           | 77.8%        | 3.7%            |  |  |
| Coral Gables               | 83.9%                       | 83.2%       | 0.8%     | 82.2%           | 79.5%        | 3.4%            |  |  |
| Doral                      | 87.1%                       | 87.1%       | 0.0%     | 85.6%           | 84.7%        | 1.1%            |  |  |
| Downtown                   | 84.7%                       | 74.6%       | 13.5%    | 80.8%           | 71.2%        | 13.5%           |  |  |
| Miami Beach                | 81.4%                       | 79.9%       | 1.9%     | 78.8%           | 78.2%        | 0.8%            |  |  |
| North Dade                 | 81.3%                       | 79.2%       | 2.7%     | 79.0%           | 75.2%        | 5.1%            |  |  |
| South Dade                 | 85.3%                       | 85.9%       | -0.7%    | 81.4%           | 79.6%        | 2.3%            |  |  |
| Surfside/Bal Harbour       | 74.4%                       | 73.4%       | 1.4%     | 67.5%           | 69.2%        | -2.5%           |  |  |
| Miami-Dade                 | 83.8%                       | 81.0%       | 3.5%     | 81.0%           | 78.1%        | 3.7%            |  |  |