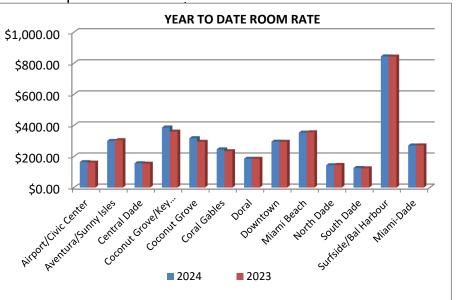

### **MIAMI-DADE ROOM RATE BY REGION**

|                            | <b>FEBRUARY</b> |             |                 |            | YEAR TO DATE         |                 |  |  |
|----------------------------|-----------------|-------------|-----------------|------------|----------------------|-----------------|--|--|
|                            |                 |             | <u>% Change</u> |            |                      | <u>% Change</u> |  |  |
|                            | <u>2024</u>     | <u>2023</u> | <u>24 vs 23</u> | <u>202</u> | <u>4</u> <u>2023</u> | <u>24 vs 23</u> |  |  |
| Airport/Civic Center       | \$173.59        | \$170.71    | 1.7%            | \$163      | .82 \$160.91         | 1.8%            |  |  |
| Aventura/Sunny Isles       | \$315.66        | \$318.42    | -0.9%           | \$300      | .34 \$305.18         | -1.6%           |  |  |
| Central Dade               | \$167.27        | \$164.37    | 1.8%            | \$156      | .58 \$153.98         | 1.7%            |  |  |
| Coconut Grove/Key Biscayne | \$425.19        | \$395.25    | 7.6%            | \$386      | .72 \$360.48         | 7.3%            |  |  |
| Coconut Grove              | \$347.28        | \$320.72    | 8.3%            | \$317.     | .73 \$294.93         | 7.7%            |  |  |
| Coral Gables               | \$265.02        | \$253.82    | 4.4%            | \$246      | .19 \$234.16         | 5.1%            |  |  |
| Doral                      | \$196.39        | \$196.32    | 0.0%            | \$185      | .80 \$185.45         | 0.2%            |  |  |
| Downtown                   | \$314.94        | \$315.46    | -0.2%           | \$295      | .63 \$294.81         | 0.3%            |  |  |
| Miami Beach                | \$383.98        | \$388.41    | -1.1%           | \$353      | .82 \$355.91         | -0.6%           |  |  |
| North Dade                 | \$155.10        | \$156.30    | -0.8%           | \$143      | .82 \$145.87         | -1.4%           |  |  |
| South Dade                 | \$137.03        | \$133.65    | 2.5%            | \$126      | .22 \$123.89         | 1.9%            |  |  |
| Surfside/Bal Harbour       | \$851.71        | \$900.87    | -5.5%           | \$844      | .41 \$843.36         | 0.1%            |  |  |
| Miami-Dade                 | \$291.40        | \$292.37    | -0.3%           | \$271      | .10 \$271.58         | -0.2%           |  |  |